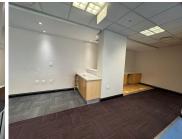

The office features an open-plan layout, making it easy to customize and adapt to your business's unique requirements. The space is carpeted and equipped with standard lighting and air conditioning, ensuring a professional and comfortable atmosphere. Large windows allow for ample natural light, creating a bright and inviting work environment. Additionally, ample parking is available, providing convenience for both staff and clients.