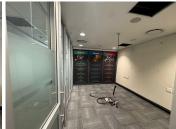

The office features an open-plan layout, making it easy to customize and adapt to your business's unique requirements. The space is carpeted and equipped with standard lighting and air conditioning, ensuring a professional and comfortable atmosphere. Large windows allow for ample natural light, creating a bright and inviting work environment. Additionally, ample parking is available, providing convenience for both staff and clients.