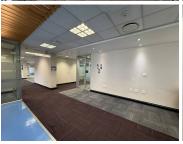

The office features an open-plan layout, making it easy to customize and adapt to your business's unique requirements. The space is carpeted and equipped with standard lighting and air conditioning, ensuring a professional and comfortable atmosphere. Large windows allow for ample natural light, creating a bright and inviting work environment. Additionally, ample parking is available, providing convenience for both staff and clients.