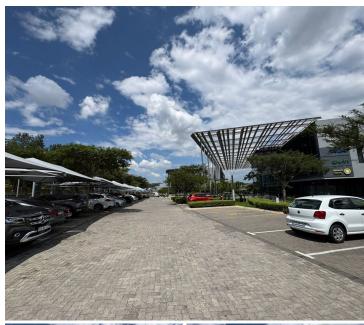

## 88,275 pm

Prime Office Space to Let at 54 Maxwell Drive, Woodmead, Sandton

535 m<sup>2</sup>

Welcome to this spacious and versatile 535m² commercial office space located on the 2nd floor of a well-maintained building in the heart of Woodmead. Priced at R165/m² (excluding VAT and utilities), this property is designed to meet the needs of businesses looking for a productive and comfortable work environment.

The office features an open-plan layout, making it easy to customize and adapt to your business's unique requirements. The space is carpeted and equipped with standard lighting and air conditioning, ensuring a professional and comfortable atmosphere. Large windows allow for ample natural light, creating a bright and inviting work environment. Additionally, ample parking is available, providing convenience for both staff and clients.

Woodmead is a vibrant and sought-after commercial hub, strategically located with easy access to major highways and arterial routes, including the M1 and N1. The area boasts a wide range of amenities, from shopping centres and restaurants to banking facilities, making it convenient for daily business operations. Its central location ensures proximity to key business districts such as...