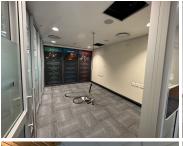

The office features an open-plan layout, making it easy to customize and adapt to your business's unique requirements. The space is carpeted and equipped with standard lighting and air conditioning, ensuring a professional and comfortable atmosphere. Large windows allow for ample natural light, creating a bright and inviting work environment. Additionally, ample parking is available, providing convenience for both staff and clients.