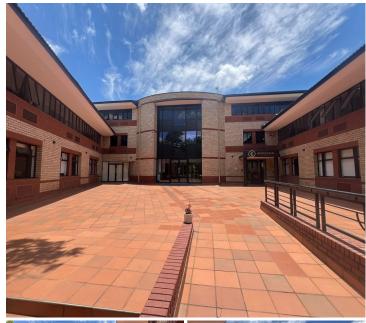

## 17 m<sup>2</sup>

Position your business for success with this premium ground-floor office suite, Suite 102, located in the sought-after commercial hub of Woodmead, Sandton. Offering 17.4m² of functional workspace at an affordable rate of R200/m² excluding VAT, this office is ideal for small businesses or professionals seeking a conveniently located and well-equipped workspace.

Parking Options:

Open bays: R450 per bay/month. Shaded bays: R600 per bay/month. Basement bays: R800 per bay/month.

Woodmead is a dynamic commercial node in Sandton, known for its excellent connectivity, modern amenities, and proximity to major arterial routes like the N1 and M1 highways. Tenants at 28 Saddle Drive benefit from nearby retail centres, restaurants, and banking facilities, making it a practical choice for both employees and clients. The area is also serviced by reliable public transport