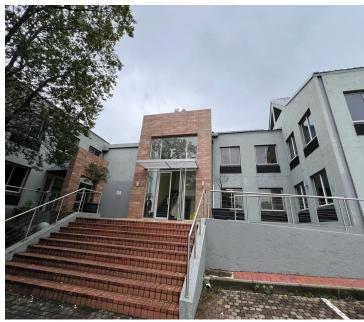

## 52,911 pm

Prime Office Space to Let in Lincolnwood Office Park, Woodmead, Sandton

587 m<sup>2</sup>

Discover a well-appointed office space in the sought-after Lincolnwood Office Park, located in the heart of Woodmead. Situated at 6 Woodlands Drive, this 587.91m² ground-floor office (F001, Building F) offers a professional and functional workspace designed to enhance productivity. The office boasts ample natural light, complemented by standard lighting and air conditioning to ensure a comfortable working environment. With an open-plan layout, this space is well-suited for businesses looking to establish or expand their presence in a prime commercial location.