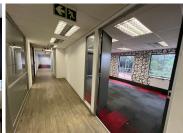

## 52,911 pm

Prime Office Space to Let in Lincolnwood Office Park, Woodmead, Sandton

587 m<sup>2</sup>

Discover a well-appointed office space in the sought-after Lincolnwood Office Park, located in the heart of Woodmead. Situated at 6 Woodlands Drive, this 587.91m² ground-floor office (F001, Building F) offers a professional and functional workspace designed to enhance productivity. The office boasts ample natural light, complemented by standard lighting and air conditioning to ensure a comfortable working environment. With an open-plan layout, this space is well-suited for businesses looking to establish or expand their presence in a prime commercial location.

Gross Monthly Rental R52,911 Ex Vat Lease Period Negotiable Available From Immediately

| Floor Size m <sup>2</sup> | 587        | Security         | Yes |
|---------------------------|------------|------------------|-----|
| Parking Bays              | -          | Air Conditioning | Yes |
| Title                     | -          | Generator        | -   |
| Zoning                    | Commercial | Fibre            | -   |