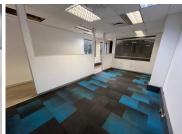

## 52,911 pm

Prime Office Space to Let in Lincolnwood Office Park, Woodmead, Sandton

587 m<sup>2</sup>

Discover a well-appointed office space in the sought-after Lincolnwood Office Park, located in the heart of Woodmead. Situated at 6 Woodlands Drive, this 587.91m² ground-floor office (F001, Building F) offers a professional and functional workspace designed to enhance productivity. The office boasts ample natural light, complemented by standard lighting and air conditioning to ensure a comfortable working environment. With an open-plan layout, this space is well-suited for businesses looking to establish or expand their presence in a prime commercial location.

Gross Monthly Rental R52,911 Ex Vat Lease Period Negotiable Available From Immediately

| Floor Size m <sup>2</sup> | 587        | Security         | Yes |
|---------------------------|------------|------------------|-----|
| Parking Bays              | -          | Air Conditioning | Yes |
| Title                     | -          | Generator        | -   |
| Zoning                    | Commercial | Fibre            | -   |