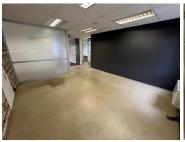

## 52,911 pm

Prime Office Space to Let in Lincolnwood Office Park, Woodmead, Sandton

587 m<sup>2</sup>

Discover a well-appointed office space in the sought-after Lincolnwood Office Park, located in the heart of Woodmead. Situated at 6 Woodlands Drive, this 587.91m² ground-floor office (F001, Building F) offers a professional and functional workspace designed to enhance productivity. The office boasts ample natural light, complemented by standard lighting and air conditioning to ensure a comfortable working environment. With an open-plan layout, this space is well-suited for businesses looking to establish or expand their presence in a prime commercial location.

Gross Monthly Rental R52,911 Ex Vat Lease Period Negotiable Available From Immediately

| Floor Size m <sup>2</sup> | 587        | Security         | Yes |
|---------------------------|------------|------------------|-----|
| Parking Bays              | -          | Air Conditioning | Yes |
| Title                     | -          | Generator        | -   |
| Zoning                    | Commercial | Fibre            | -   |