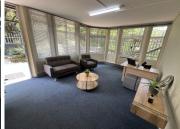

## 11,121 pm

Prime Office Space to Let at 2 Humber Street, Woodmead, Sandton

148 m<sup>2</sup>

Located at 2 Humber Street, Woodmead, this 148.28m² ground-floor office space offers a professional and functional workspace at an excellent rate of R75/m² (excluding VAT and utilities). The layout includes a welcoming reception area, a dedicated boardroom, and a mix of open-plan and partitioned office spaces, all designed to accommodate various business needs. The office is carpeted, equipped with standard lighting, ample natural light, and air conditioning to ensure a comfortable working environment.