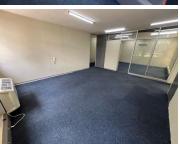

## 11,121 pm

Prime Office Space to Let at 2 Humber Street, Woodmead, Sandton

148 m<sup>2</sup>

Located at 2 Humber Street, Woodmead, this 148.28m² ground-floor office space offers a professional and functional workspace at an excellent rate of R75/m² (excluding VAT and utilities). The layout includes a welcoming reception area, a dedicated boardroom, and a mix of open-plan and partitioned office spaces, all designed to accommodate various business needs. The office is carpeted, equipped with standard lighting, ample natural light, and air conditioning to ensure a comfortable working environment.