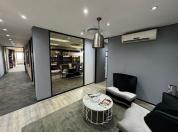

## 105 m<sup>2</sup>

Situated in the prestigious Woodlands Office Park at 20 Woodlands Drive, Woodmead, Sandton, this 105m² first-floor office offers a professional and functional workspace designed for productivity. The office layout includes a welcoming reception area, private offices, a dedicated boardroom, and a fully equipped kitchen. Carpeted floors, standard lighting, ample natural light, and air conditioning create a comfortable and efficient work environment, while plenty of plug points ensure seamless connectivity. The building also provides ample parking, catering to both staff and visitors.