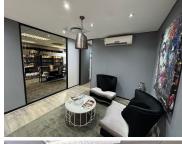

## 105 m<sup>2</sup>

Situated in the prestigious Woodlands Office Park at 20 Woodlands Drive, Woodmead, Sandton, this 105m² first-floor office offers a professional and functional workspace designed for productivity. The office layout includes a welcoming reception area, private offices, a dedicated boardroom, and a fully equipped kitchen. Carpeted floors, standard lighting, ample natural light, and air conditioning create a comfortable and efficient work environment, while plenty of plug points ensure seamless connectivity. The building also provides ample parking, catering to both staff and visitors.