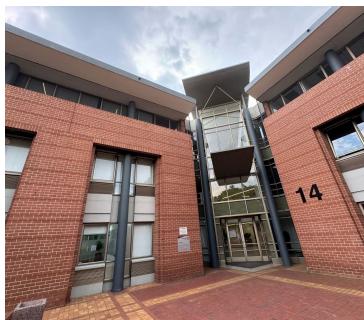

## 105 m<sup>2</sup>

Situated in the prestigious Woodlands Office Park at 20 Woodlands Drive, Woodmead, Sandton, this 105m² first-floor office offers a professional and functional workspace designed for productivity. The office layout includes a welcoming reception area, private offices, a dedicated boardroom, and a fully equipped kitchen. Carpeted floors, standard lighting, ample natural light, and air conditioning create a comfortable and efficient work environment, while plenty of plug points ensure seamless connectivity. The building also provides ample parking, catering to both staff and visitors.

Woodlands Office Park is a sought-after business hub known for its secure, landscaped surroundings and excellent accessibility. Conveniently located in Woodmead, Sandton, the area boasts easy access to major highways, including the M1 and N1, as well as proximity to shopping centres, restaurants, and business services. The serene environment of the park, combined with modern facilities, makes it an ideal location for businesses seeking a prestigious and convenient address.