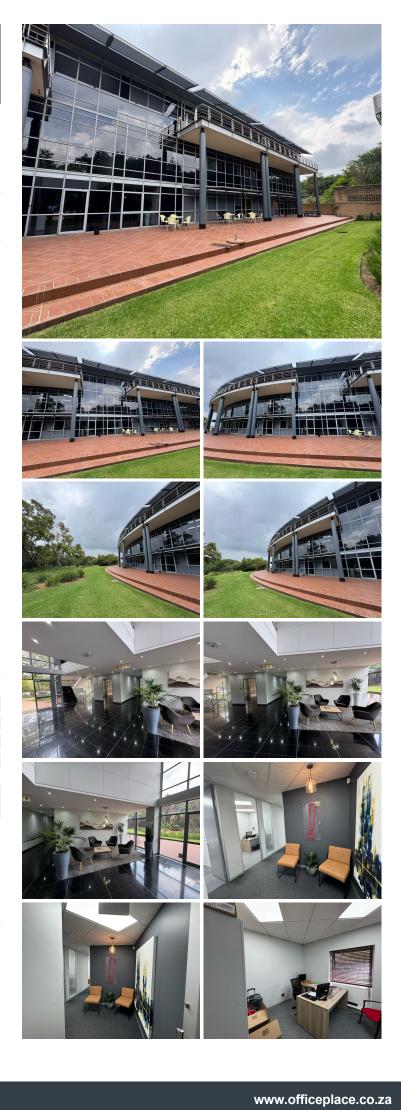

## 🔏 195 m²

Located at 20 Woodlands Drive, Woodmead, Sandton, this 195m<sup>2</sup> ground-floor office space offers a modern and professional work environment. The unit features a stylish reception area, fully carpeted offices, standard lighting, and air conditioning, ensuring comfort and efficiency. Large windows allow for ample natural light, creating a bright and welcoming atmosphere.

Convenient parking options are available, with open bays at R450 per month, shaded bays at R550 per month, and basement parking at R650 per month. Rental is competitively priced at R135/m<sup>2</sup> excluding VAT and utilities, making this a cost-effective solution for businesses looking to establish themselves in a sought-after commercial hub.