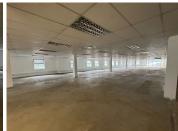

## 1161 m<sup>2</sup>

A prime office space, measuring 1161sqm in the prestigious Woodlands Office Park, is available to let immediately. The office layout features open-plan areas, providing flexibility to accommodate various operational needs. The space is well-lit with standard lighting, natural lighting and air conditioning.