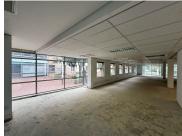

## 1161 m<sup>2</sup>

A prime office space, measuring 1161sqm in the prestigious Woodlands Office Park, is available to let immediately. The office layout features open-plan areas, providing flexibility to accommodate various operational needs. The space is well-lit with standard lighting, natural lighting and air conditioning.