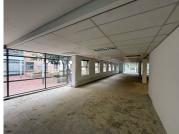

## 1161 m<sup>2</sup>

A prime office space, measuring 1161sqm in the prestigious Woodlands Office Park, is available to let immediately. The office layout features open-plan areas, providing flexibility to accommodate various operational needs. The space is well-lit with standard lighting, natural lighting and air conditioning.