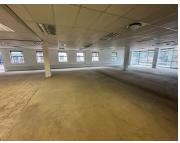

## 1161 m<sup>2</sup>

A prime office space, measuring 1161sqm in the prestigious Woodlands Office Park, is available to let immediately. The office layout features open-plan areas, providing flexibility to accommodate various operational needs. The space is well-lit with standard lighting, natural lighting and air conditioning.