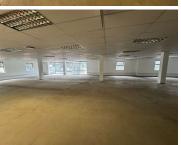

## 1161 m<sup>2</sup>

A prime office space, measuring 1161sqm in the prestigious Woodlands Office Park, is available to let immediately. The office layout features open-plan areas, providing flexibility to accommodate various operational needs. The space is well-lit with standard lighting, natural lighting and air conditioning.