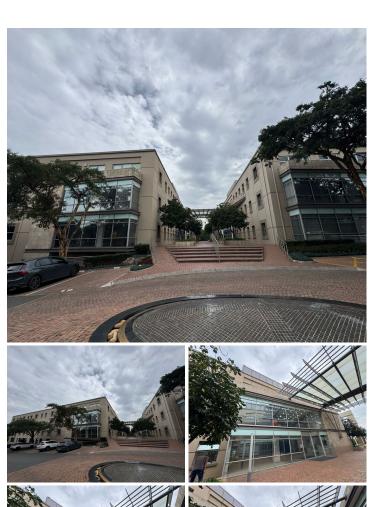

## 1161 m<sup>2</sup>

A prime office space, measuring 1161sqm in the prestigious Woodlands Office Park, is available to let immediately. The office layout features open-plan areas, providing flexibility to accommodate various operational needs. The space is well-lit with standard lighting, natural lighting and air conditioning.

Woodlands Office Park is renowned for its secure, professional, and scenic business environment, set within a tranquil greenbelt area with walking trails and a game park. This location provides a perfect balance between corporate efficiency and natural surroundings, promoting employee well-being and productivity. Woodmead offers easy access to major highways, including the N1 and M1, as well as proximity to key business hubs such as Sandton, Midrand, and Johannesburg CBD. Tenants also benefit from nearby retail centres, restaurants, and public transport options, ensuring...