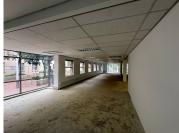

## 1161 m<sup>2</sup>

A prime office space, measuring 1161sqm in the prestigious Woodlands Office Park, is available to let immediately. The office layout features open-plan areas, providing flexibility to accommodate various operational needs. The space is well-lit with standard lighting, natural lighting and air conditioning.