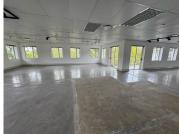

## 209 m<sup>2</sup>

Situated in the prestigious Country Club Estate at 21 Woodlands Drive, Woodmead, this 209sqm first-floor office space offers a professional and modern environment, ideal for businesses seeking a well-located and functional workspace. The layout features a spacious open-plan design enhanced by standard lighting, ample natural light and air-conditioning throughout.

The property offers flexible parking options, with open bays available at R450 per bay per month and basement bays at R650 per bay per month. The rental rate is R135/m² excluding VAT and utilities, making it a competitive offering in a sought-after business node.