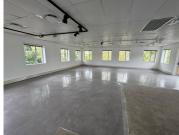

## 209 m<sup>2</sup>

Situated in the prestigious Country Club Estate at 21 Woodlands Drive, Woodmead, this 209sqm first-floor office space offers a professional and modern environment, ideal for businesses seeking a well-located and functional workspace. The layout features a spacious open-plan design enhanced by standard lighting, ample natural light and air-conditioning throughout.