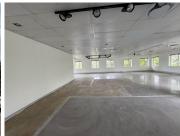

## 209 m<sup>2</sup>

Situated in the prestigious Country Club Estate at 21 Woodlands Drive, Woodmead, this 209sqm first-floor office space offers a professional and modern environment, ideal for businesses seeking a well-located and functional workspace. The layout features a spacious open-plan design enhanced by standard lighting, ample natural light and air-conditioning throughout.

The property offers flexible parking options, with open bays available at R450 per bay per month and basement bays at R650 per bay per month. The rental rate is R135/m² excluding VAT and utilities, making it a competitive offering in a sought-after business node.