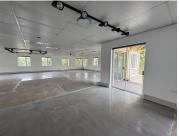

## 209 m<sup>2</sup>

Situated in the prestigious Country Club Estate at 21 Woodlands Drive, Woodmead, this 209sqm first-floor office space offers a professional and modern environment, ideal for businesses seeking a well-located and functional workspace. The layout features a spacious open-plan design enhanced by standard lighting, ample natural light and air-conditioning throughout.

The property offers flexible parking options, with open bays available at R450 per bay per month and basement bays at R650 per bay per month. The rental rate is R135/m² excluding VAT and utilities, making it a competitive offering in a sought-after business node.