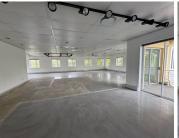

## 209 m<sup>2</sup>

Situated in the prestigious Country Club Estate at 21 Woodlands Drive, Woodmead, this 209sqm first-floor office space offers a professional and modern environment, ideal for businesses seeking a well-located and functional workspace. The layout features a spacious open-plan design enhanced by standard lighting, ample natural light and air-conditioning throughout.