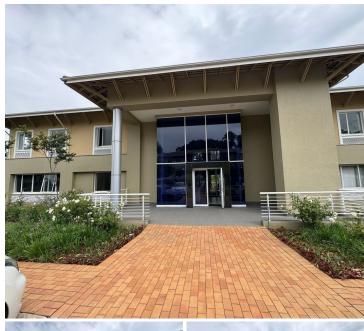

## 209 m<sup>2</sup>

Situated in the prestigious Country Club Estate at 21 Woodlands Drive, Woodmead, this 209sqm first-floor office space offers a professional and modern environment, ideal for businesses seeking a well-located and functional workspace. The layout features a spacious open-plan design enhanced by standard lighting, ample natural light and air-conditioning throughout.

The property offers flexible parking options, with open bays available at R450 per bay per month and basement bays at R650 per bay per month. The rental rate is R135/m² excluding VAT and utilities, making it a competitive offering in a sought-after business node.

Located in the heart of Woodmead, tenants benefit from excellent access to major transport routes including the N1 and M1 highways, as well as proximity to shopping centres, restaurants, and public transport. The area is a well-established commercial hub that attracts both local and international companies, offering a professional setting with all the conveniences needed to support your business growth.