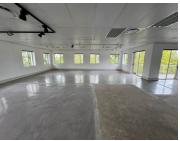

## 209 m<sup>2</sup>

Situated in the prestigious Country Club Estate at 21 Woodlands Drive, Woodmead, this 209sqm first-floor office space offers a professional and modern environment, ideal for businesses seeking a well-located and functional workspace. The layout features a spacious open-plan design enhanced by standard lighting, ample natural light and air-conditioning throughout.

The property offers flexible parking options, with open bays available at R450 per bay per month and basement bays at R650 per bay per month. The rental rate is R135/m² excluding VAT and utilities, making it a competitive offering in a sought-after business node.