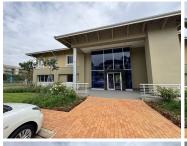

## 209 m<sup>2</sup>

Situated in the prestigious Country Club Estate at 21 Woodlands Drive, Woodmead, this 209sqm first-floor office space offers a professional and modern environment, ideal for businesses seeking a well-located and functional workspace. The layout features a spacious open-plan design enhanced by standard lighting, ample natural light and air-conditioning throughout.

The property offers flexible parking options, with open bays available at R450 per bay per month and basement bays at R650 per bay per month. The rental rate is R135/m² excluding VAT and utilities, making it a competitive offering in a sought-after business node.

Located in the heart of Woodmead, tenants benefit from excellent access to major transport routes including the N1 and M1 highways, as well as proximity to shopping centres, restaurants, and public transport. The area is a well-established commercial hub that attracts both local and international companies, offering a professional setting with all the conveniences needed to support your business growth.