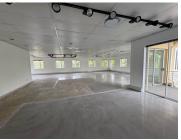

## 57,105 pm

Premium Office Space Available for Rent at 21 Woodlands Drive, Woodmead, Sandton

423 m<sup>2</sup>

Located in the secure and well-established Country Club Estate at 21 Woodlands Drive, Woodmead, this 423sqm first-floor office space offers a professional and spacious environment ideal for a growing business. The office boasts a functional open-plan layout, complemented by standard lighting, excellent natural light, and air conditioning throughout.

Woodmead is a popular business hub, strategically located with easy access to major highways including the M1, N1, and N3. This makes commuting convenient for staff and clients alike. The area is surrounded by a range of retail centres, restaurants, gyms, and other lifestyle amenities, offering a great balance between work and convenience. Tenants in Country Club Estate also benefit from 24-hour security and a well-maintained corporate environment, making it an ideal choice for...