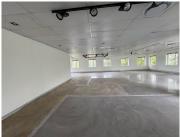

## 57,105 pm

Premium Office Space Available for Rent at 21 Woodlands Drive, Woodmead, Sandton

423 m<sup>2</sup>

Located in the secure and well-established Country Club Estate at 21 Woodlands Drive, Woodmead, this 423sqm first-floor office space offers a professional and spacious environment ideal for a growing business. The office boasts a functional open-plan layout, complemented by standard lighting, excellent natural light, and air conditioning throughout.