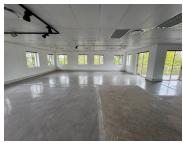

## 57,105 pm

Premium Office Space Available for Rent at 21 Woodlands Drive, Woodmead, Sandton

423 m<sup>2</sup>

Located in the secure and well-established Country Club Estate at 21 Woodlands Drive, Woodmead, this 423sqm first-floor office space offers a professional and spacious environment ideal for a growing business. The office boasts a functional open-plan layout, complemented by standard lighting, excellent natural light, and air conditioning throughout.

Woodmead is a popular business hub, strategically located with easy access to major highways including the M1, N1, and N3. This makes commuting convenient for staff and clients alike. The area is surrounded by a range of retail centres, restaurants, gyms, and other lifestyle amenities, offering a great balance between work and convenience. Tenants in Country Club Estate also benefit from 24-hour security and a well-maintained corporate environment, making it an ideal choice for...