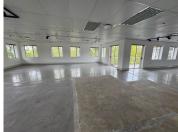

## 57,105 pm

Premium Office Space Available for Rent at 21 Woodlands Drive, Woodmead, Sandton

423 m<sup>2</sup>

Located in the secure and well-established Country Club Estate at 21 Woodlands Drive, Woodmead, this 423sqm first-floor office space offers a professional and spacious environment ideal for a growing business. The office boasts a functional open-plan layout, complemented by standard lighting, excellent natural light, and air conditioning throughout.

Woodmead is a popular business hub, strategically located with easy access to major highways including the M1, N1, and N3. This makes commuting convenient for staff and clients alike. The area is surrounded by a range of retail centres, restaurants, gyms, and other lifestyle amenities, offering a great balance between work and convenience. Tenants in Country Club Estate also benefit from 24-hour security and a well-maintained corporate environment, making it an ideal choice for...