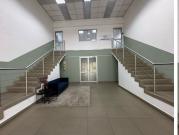

## 39,900 pm

Prime Office Space to Let at 152 Western Service Road, Woodmead, Sandton

380 m<sup>2</sup>

Located at 152 Western Service Road in the heart of Woodmead, Sandton, this ground floor office space offers 380m² of well-maintained and functional workspace at R105/m² (excluding VAT and utilities). The premises feature a flexible layout that includes a combination of open-plan areas and private offices—ideal for businesses seeking both collaborative and focused work environments.

The office is equipped with ample plug points, standard lighting, airconditioning, and benefits from an abundance of natural light. Onsite kitchen and bathroom facilities provide added convenience, ensuring a comfortable and efficient working environment.