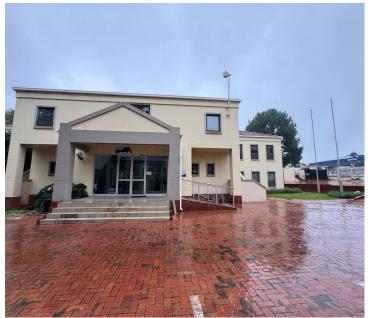

## 39,900 pm

Prime Office Space to Let at 152 Western Service Road, Woodmead, Sandton

380 m<sup>2</sup>

Located at 152 Western Service Road in the heart of Woodmead, Sandton, this ground floor office space offers 380m² of well-maintained and functional workspace at R105/m² (excluding VAT and utilities). The premises feature a flexible layout that includes a combination of open-plan areas and private offices—ideal for businesses seeking both collaborative and focused work environments.

The office is equipped with ample plug points, standard lighting, airconditioning, and benefits from an abundance of natural light. Onsite kitchen and bathroom facilities provide added convenience, ensuring a comfortable and efficient working environment.