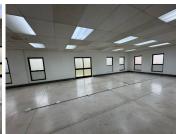

## 39,900 pm

Prime Office Space to Let at 152 Western Service Road, Woodmead, Sandton

380 m<sup>2</sup>

Located at 152 Western Service Road in the heart of Woodmead, Sandton, this ground floor office space offers 380m² of well-maintained and functional workspace at R105/m² (excluding VAT and utilities). The premises feature a flexible layout that includes a combination of open-plan areas and private offices—ideal for businesses seeking both collaborative and focused work environments.

The office is equipped with ample plug points, standard lighting, airconditioning, and benefits from an abundance of natural light. Onsite kitchen and bathroom facilities provide added convenience, ensuring a comfortable and efficient working environment.