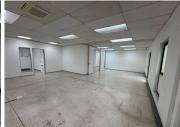

## 39,900 pm

Prime Office Space to Let at 152 Western Service Road, Woodmead, Sandton

380 m<sup>2</sup>

Located at 152 Western Service Road in the heart of Woodmead, Sandton, this ground floor office space offers 380m² of well-maintained and functional workspace at R105/m² (excluding VAT and utilities). The premises feature a flexible layout that includes a combination of open-plan areas and private offices—ideal for businesses seeking both collaborative and focused work environments.

The office is equipped with ample plug points, standard lighting, airconditioning, and benefits from an abundance of natural light. Onsite kitchen and bathroom facilities provide added convenience, ensuring a comfortable and efficient working environment.