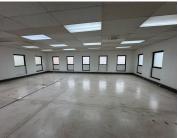

## 39,900 pm

Prime Office Space to Let at 152 Western Service Road, Woodmead, Sandton

380 m<sup>2</sup>

Located at 152 Western Service Road in the heart of Woodmead, Sandton, this ground floor office space offers 380m² of well-maintained and functional workspace at R105/m² (excluding VAT and utilities). The premises feature a flexible layout that includes a combination of open-plan areas and private offices—ideal for businesses seeking both collaborative and focused work environments.

The office is equipped with ample plug points, standard lighting, airconditioning, and benefits from an abundance of natural light. Onsite kitchen and bathroom facilities provide added convenience, ensuring a comfortable and efficient working environment.