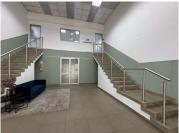

## 39,900 pm

Prime Office Space to Let at 152 Western Service Road, Woodmead, Sandton

380 m<sup>2</sup>

Located at 152 Western Service Road in the heart of Woodmead, Sandton, this ground floor office space offers 380m² of well-maintained and functional workspace at R105/m² (excluding VAT and utilities). The premises feature a flexible layout that includes a combination of open-plan areas and private offices—ideal for businesses seeking both collaborative and focused work environments.

The office is equipped with ample plug points, standard lighting, airconditioning, and benefits from an abundance of natural light. Onsite kitchen and bathroom facilities provide added convenience, ensuring a comfortable and efficient working environment.