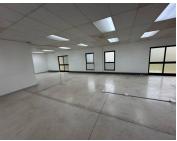

## 39,900 pm

Prime Office Space to Let at 152 Western Service Road, Woodmead, Sandton

380 m<sup>2</sup>

Located at 152 Western Service Road in the heart of Woodmead, Sandton, this ground floor office space offers 380m² of well-maintained and functional workspace at R105/m² (excluding VAT and utilities). The premises feature a flexible layout that includes a combination of open-plan areas and private offices—ideal for businesses seeking both collaborative and focused work environments.

The office is equipped with ample plug points, standard lighting, airconditioning, and benefits from an abundance of natural light. Onsite kitchen and bathroom facilities provide added convenience, ensuring a comfortable and efficient working environment.