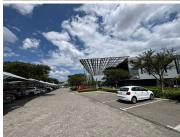

The unit features an open-plan layout with partitioned offices, making it easy to customize and adapt to your business's unique requirements. The space is carpeted and equipped with standard lighting and air conditioning, ensuring a professional and comfortable atmosphere. Large windows allow for ample natural light, creating a bright and inviting work environment. Basement parking is available at R800 per bay per month and open parking at R600 per bay per month.

Woodmead is a vibrant and sought-after commercial hub, strategically located with easy access to major highways and arterial routes, including the M1 and N1. The area boasts a wide range of amenities, from shopping centres and restaurants to banking facilities, making it convenient for daily business operations. Its central location ensures...