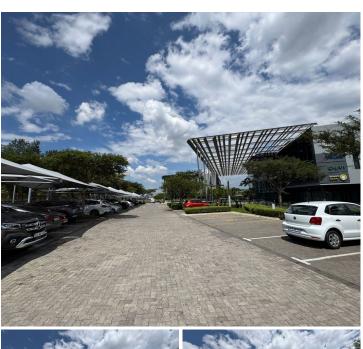

The unit features an open-plan layout with partitioned offices, making it easy to customize and adapt to your business's unique requirements. The space is carpeted and equipped with standard lighting and air conditioning, ensuring a professional and comfortable atmosphere. Large windows allow for ample natural light, creating a bright and inviting work environment. Basement parking is available at R800 per bay per month and open parking at R600 per bay per month.

Woodmead is a vibrant and sought-after commercial hub, strategically located with easy access to major highways and arterial routes, including the M1 and N1. The area boasts a wide range of amenities, from shopping centres and restaurants to banking facilities, making it convenient for daily business operations. Its central location ensures...