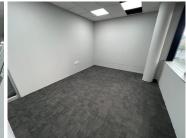

The unit features an open-plan layout with partitioned offices, making it easy to customize and adapt to your business's unique requirements. The space is carpeted and equipped with standard lighting and air conditioning, ensuring a professional and comfortable atmosphere. Large windows allow for ample natural light, creating a bright and inviting work environment. Basement parking is available at R800 per bay per month and open parking at R600 per bay per month.