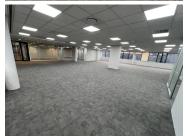

## 466 m<sup>2</sup>

A spacious and versatile 466m² commercial office space located on the 2nd floor of a well-maintained building in the heart of Woodmead is available to let immediately. Priced at R165/m² (excluding VAT and utilities), this property is designed to meet the needs of businesses looking for a productive and comfortable work environment.

The unit features an open-plan layout with partitioned offices, making it easy to customize and adapt to your business's unique requirements. The space is carpeted and equipped with standard lighting and air conditioning, ensuring a professional and comfortable atmosphere. Large windows allow for ample natural light, creating a bright and inviting work environment. Basement parking is available at R800 per bay per month and open parking at R600 per bay per month.