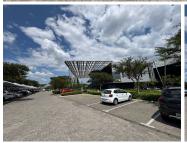

The unit features an open-plan layout with partitioned offices, making it easy to customize and adapt to your business's unique requirements. The space is carpeted and equipped with standard lighting and air conditioning, ensuring a professional and comfortable atmosphere. Large windows allow for ample natural light, creating a bright and inviting work environment. Basement parking is available at R800 per bay per month and open parking at R600 per bay per month.

Woodmead is a vibrant and sought-after commercial hub, strategically located with easy access to major highways and arterial routes, including the M1 and N1. The area boasts a wide range of amenities, from shopping centres and restaurants to banking facilities, making it convenient for daily business operations. Its central location ensures...