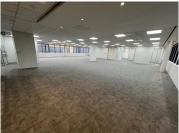

## 466 m<sup>2</sup>

A spacious and versatile 466m² commercial office space located on the 2nd floor of a well-maintained building in the heart of Woodmead is available to let immediately. Priced at R165/m² (excluding VAT and utilities), this property is designed to meet the needs of businesses looking for a productive and comfortable work environment.

The unit features an open-plan layout with partitioned offices, making it easy to customize and adapt to your business's unique requirements. The space is carpeted and equipped with standard lighting and air conditioning, ensuring a professional and comfortable atmosphere. Large windows allow for ample natural light, creating a bright and inviting work environment. Basement parking is available at R800 per bay per month and open parking at R600 per bay per month.