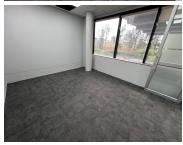

The unit features an open-plan layout with partitioned offices, making it easy to customize and adapt to your business's unique requirements. The space is carpeted and equipped with standard lighting and air conditioning, ensuring a professional and comfortable atmosphere. Large windows allow for ample natural light, creating a bright and inviting work environment. Basement parking is available at R800 per bay per month and open parking at R600 per bay per month.