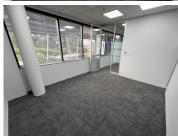

The unit features an open-plan layout with partitioned offices, making it easy to customize and adapt to your business's unique requirements. The space is carpeted and equipped with standard lighting and air conditioning, ensuring a professional and comfortable atmosphere. Large windows allow for ample natural light, creating a bright and inviting work environment. Basement parking is available at R800 per bay per month and open parking at R600 per bay per month.