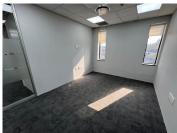

## 466 m<sup>2</sup>

A spacious and versatile 466m² commercial office space located on the 2nd floor of a well-maintained building in the heart of Woodmead is available to let immediately. Priced at R165/m² (excluding VAT and utilities), this property is designed to meet the needs of businesses looking for a productive and comfortable work environment.

The unit features an open-plan layout with partitioned offices, making it easy to customize and adapt to your business's unique requirements. The space is carpeted and equipped with standard lighting and air conditioning, ensuring a professional and comfortable atmosphere. Large windows allow for ample natural light, creating a bright and inviting work environment. Basement parking is available at R800 per bay per month and open parking at R600 per bay per month.