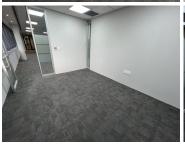

## 466 m<sup>2</sup>

A spacious and versatile 466m² commercial office space located on the 2nd floor of a well-maintained building in the heart of Woodmead is available to let immediately. Priced at R165/m² (excluding VAT and utilities), this property is designed to meet the needs of businesses looking for a productive and comfortable work environment.

The unit features an open-plan layout with partitioned offices, making it easy to customize and adapt to your business's unique requirements. The space is carpeted and equipped with standard lighting and air conditioning, ensuring a professional and comfortable atmosphere. Large windows allow for ample natural light, creating a bright and inviting work environment. Basement parking is available at R800 per bay per month and open parking at R600 per bay per month.