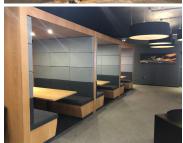

## 22 m<sup>2</sup>

A fully furnished office suite available to let at affordable at an affordable rate located in Wynberg. The rental includes a receptionist, use of meeting rooms as well as boardrooms, unlimited coffee and tea, uncapped internet connection, water and electricity.

There is a convenient cafeteria ideal for tenants and visitors. 24 hour access is available to the building as well as ample parking. An ideally located office space perfect for any business looking to have business in the Wynberg area.