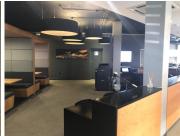

## 22 m<sup>2</sup>

A fully furnished office suite available to let at affordable at an affordable rate located in Wynberg. The rental includes a receptionist, use of meeting rooms as well as boardrooms, unlimited coffee and tea, uncapped internet connection, water and electricity.

There is a convenient cafeteria ideal for tenants and visitors. 24 hour access is available to the building as well as ample parking. An ideally located office space perfect for any business looking to have business in the Wynberg area.