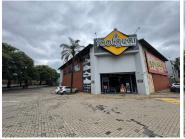

## 94,820 pm

Prime Retail/Showroom Space for Rent at 2 Lees Street, Wynberg, Sandton

862 m<sup>2</sup>

Located at 2 Lees Street, Wynberg, Sandton, this 862m² showroom/retail space offers a prime opportunity for businesses seeking visibility and accessibility. The property boasts highway exposure, ensuring excellent brand visibility and easy access for customers.

The space is divided into a ground floor of  $585m^2$  and a mezzanine level of  $277m^2$ , providing a versatile layout for various business needs. The showroom features high ceilings, an open-plan design, tiled flooring, standard lighting, and ample natural light, creating a bright and inviting environment. Additionally, there is ample parking, making it convenient for both customers and staff.