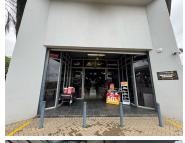

The space is divided into a ground floor of  $585m^2$  and a mezzanine level of  $277m^2$ , providing a versatile layout for various business needs. The showroom features high ceilings, an open-plan design, tiled flooring, standard lighting, and ample natural light, creating a bright and inviting environment. Additionally, there is ample parking, making it convenient for both customers and staff.