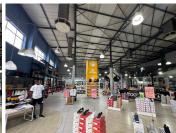

## 94,820 pm

Prime Retail/Showroom Space for Rent at 2 Lees Street, Wynberg, Sandton

862 m<sup>2</sup>

Located at 2 Lees Street, Wynberg, Sandton, this 862m² showroom/retail space offers a prime opportunity for businesses seeking visibility and accessibility. The property boasts highway exposure, ensuring excellent brand visibility and easy access for customers.

The space is divided into a ground floor of  $585m^2$  and a mezzanine level of  $277m^2$ , providing a versatile layout for various business needs. The showroom features high ceilings, an open-plan design, tiled flooring, standard lighting, and ample natural light, creating a bright and inviting environment. Additionally, there is ample parking, making it convenient for both customers and staff.