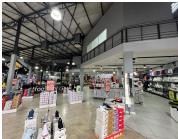

The space is divided into a ground floor of  $585m^2$  and a mezzanine level of  $277m^2$ , providing a versatile layout for various business needs. The showroom features high ceilings, an open-plan design, tiled flooring, standard lighting, and ample natural light, creating a bright and inviting environment. Additionally, there is ample parking, making it convenient for both customers and staff.