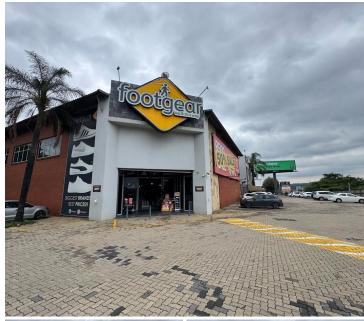

## 94,820 pm

Prime Retail/Showroom Space for Rent at 2 Lees Street, Wynberg, Sandton

862 m<sup>2</sup>

Located at 2 Lees Street, Wynberg, Sandton, this 862m² showroom/retail space offers a prime opportunity for businesses seeking visibility and accessibility. The property boasts highway exposure, ensuring excellent brand visibility and easy access for customers.

The space is divided into a ground floor of  $585m^2$  and a mezzanine level of  $277m^2$ , providing a versatile layout for various business needs. The showroom features high ceilings, an open-plan design, tiled flooring, standard lighting, and ample natural light, creating a bright and inviting environment. Additionally, there is ample parking, making it convenient for both customers and staff.

Wynberg is a rapidly developing commercial hub within Sandton, known for its strategic location and strong business presence. The area is well-connected to major transport routes, including easy access to the M1 highway, allowing for seamless connectivity to surrounding business districts. With a mix of retail, office, and industrial properties, Wynberg attracts a diverse range of businesses and offers a thriving commercial environment.