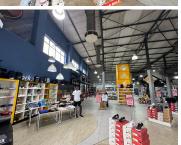

## 94,820 pm

Prime Retail/Showroom Space for Rent at 2 Lees Street, Wynberg, Sandton

862 m<sup>2</sup>

Located at 2 Lees Street, Wynberg, Sandton, this 862m² showroom/retail space offers a prime opportunity for businesses seeking visibility and accessibility. The property boasts highway exposure, ensuring excellent brand visibility and easy access for customers.

The space is divided into a ground floor of  $585m^2$  and a mezzanine level of  $277m^2$ , providing a versatile layout for various business needs. The showroom features high ceilings, an open-plan design, tiled flooring, standard lighting, and ample natural light, creating a bright and inviting environment. Additionally, there is ample parking, making it convenient for both customers and staff.