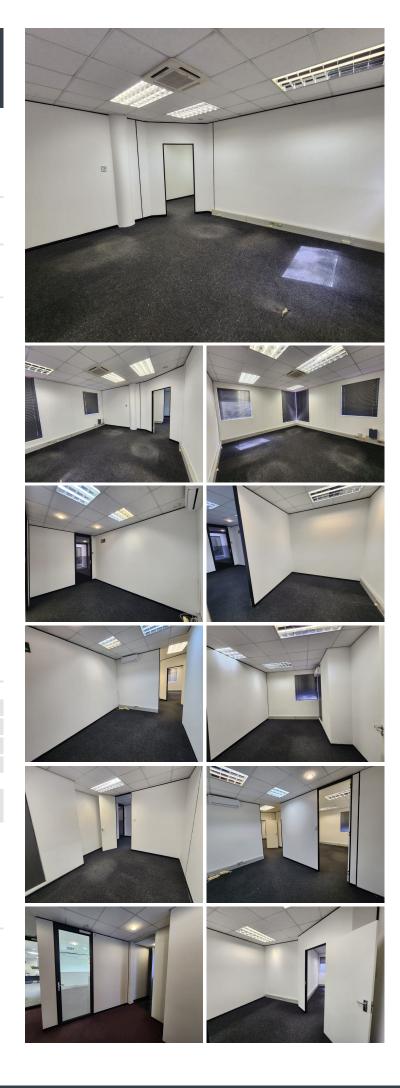

### 🐔 170 m²

Discover the perfect business environment at our prestigious commercial unit in the heart of Umhlanga. This 170 sqm space is located within a secure business park, offering not only a professional setting but also a range of amenities that foster productivity and success.

#### Property Highlights:

Size: 170 sqm of versatile commercial space.

Location: Situated within a secure business park in Umhlanga. Facilities: Mature gardens create a serene backdrop for your business operations.