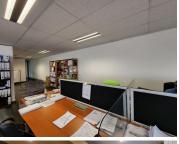

## 26,970 pm

186sqm Office space TO LET in Umhlanga

186 m<sup>2</sup>

Neat and spacious mini commercial unit measuring 186sqm available immediately for occupation at R145/sqm therefore asking R26 970 per month plus VAT and utilities. Situated in the heart of Umhlanga providing very quick and easy access to all main roads, highways, amenities and there's various public transportation systems nearby and easily accessible.

| Floor Size m <sup>2</sup> | 186             | Security         | Yes |
|---------------------------|-----------------|------------------|-----|
| Parking Bays              | -               | Air Conditioning | Yes |
| Title                     | Sectional Title | Generator        | -   |
| Zoning                    | Commercial      | Fibre            | -   |