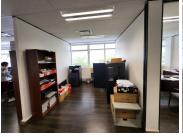

## 26,970 pm

186sqm Office space TO LET in Umhlanga

186 m<sup>2</sup>

Neat and spacious mini commercial unit measuring 186sqm available immediately for occupation at R145/sqm therefore asking R26 970 per month plus VAT and utilities. Situated in the heart of Umhlanga providing very quick and easy access to all main roads, highways, amenities and there's various public transportation systems nearby and easily accessible.