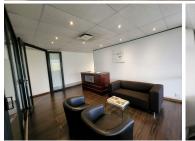

## 26,970 pm

186sqm Office space TO LET in Umhlanga

186 m<sup>2</sup>

Neat and spacious mini commercial unit measuring 186sqm available immediately for occupation at R145/sqm therefore asking R26 970 per month plus VAT and utilities. Situated in the heart of Umhlanga providing very quick and easy access to all main roads, highways, amenities and there's various public transportation systems nearby and easily accessible.