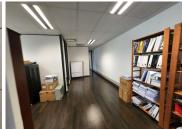

## 26,970 pm

186sqm Office space TO LET in Umhlanga

186 m<sup>2</sup>

Neat and spacious mini commercial unit measuring 186sqm available immediately for occupation at R145/sqm therefore asking R26 970 per month plus VAT and utilities. Situated in the heart of Umhlanga providing very quick and easy access to all main roads, highways, amenities and there's various public transportation systems nearby and easily accessible.

| Floor Size m <sup>2</sup> | 186             | Security         | Yes |
|---------------------------|-----------------|------------------|-----|
| Parking Bays              | -               | Air Conditioning | Yes |
| Title                     | Sectional Title | Generator        | -   |
| Zoning                    | Commercial      | Fibre            | -   |