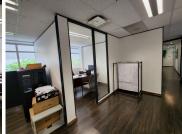

## 26,970 pm

186sqm Office space TO LET in Umhlanga

186 m<sup>2</sup>

Neat and spacious mini commercial unit measuring 186sqm available immediately for occupation at R145/sqm therefore asking R26 970 per month plus VAT and utilities. Situated in the heart of Umhlanga providing very quick and easy access to all main roads, highways, amenities and there's various public transportation systems nearby and easily accessible.