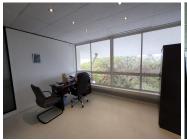

## 26,970 pm

186sqm Office space TO LET in Umhlanga

186 m<sup>2</sup>

Neat and spacious mini commercial unit measuring 186sqm available immediately for occupation at R145/sqm therefore asking R26 970 per month plus VAT and utilities. Situated in the heart of Umhlanga providing very quick and easy access to all main roads, highways, amenities and there's various public transportation systems nearby and easily accessible.