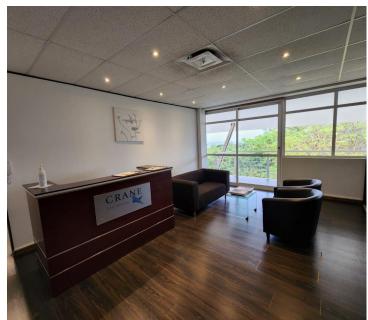

## 26,970 pm

186sqm Office space TO LET in Umhlanga

186 m<sup>2</sup>

Neat and spacious mini commercial unit measuring 186sqm available immediately for occupation at R145/sqm therefore asking R26 970 per month plus VAT and utilities. Situated in the heart of Umhlanga providing very quick and easy access to all main roads, highways, amenities and there's various public transportation systems nearby and easily accessible.