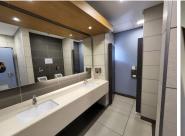

## 26,970 pm

186sqm Office space TO LET in Umhlanga

186 m<sup>2</sup>

Neat and spacious mini commercial unit measuring 186sqm available immediately for occupation at R145/sqm therefore asking R26 970 per month plus VAT and utilities. Situated in the heart of Umhlanga providing very quick and easy access to all main roads, highways, amenities and there's various public transportation systems nearby and easily accessible.

| Floor Size m <sup>2</sup> | 186             | Security         | Yes |
|---------------------------|-----------------|------------------|-----|
| Parking Bays              | -               | Air Conditioning | Yes |
| Title                     | Sectional Title | Generator        | -   |
| Zoning                    | Commercial      | Fibre            | -   |