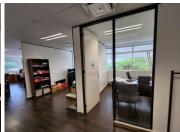

## 26,970 pm

186sqm Office space TO LET in Umhlanga

186 m<sup>2</sup>

Neat and spacious mini commercial unit measuring 186sqm available immediately for occupation at R145/sqm therefore asking R26 970 per month plus VAT and utilities. Situated in the heart of Umhlanga providing very quick and easy access to all main roads, highways, amenities and there's various public transportation systems nearby and easily accessible.

| Floor Size m <sup>2</sup> | 186             | Security         | Yes |
|---------------------------|-----------------|------------------|-----|
| Parking Bays              | -               | Air Conditioning | Yes |
| Title                     | Sectional Title | Generator        | -   |
| Zoning                    | Commercial      | Fibre            | -   |