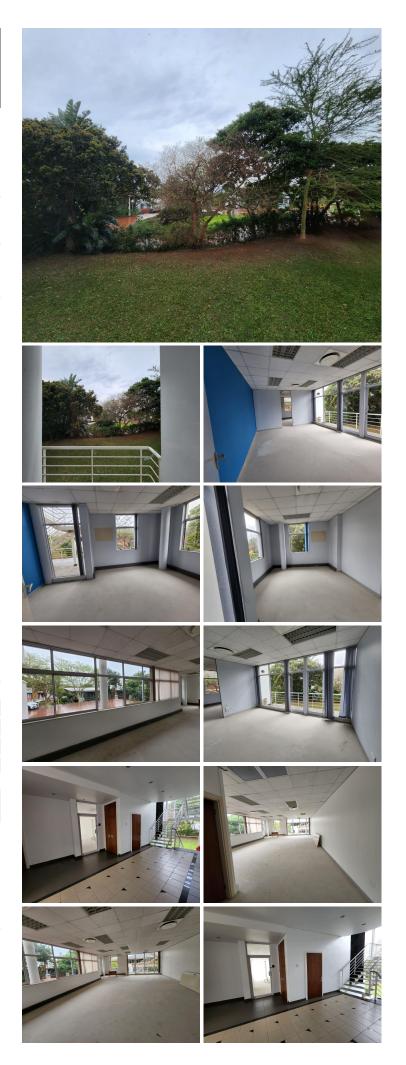

## **200** m<sup>2</sup>

Neat, well maintained and modern commercial unit measuring 200sqm available immediately for occupation situated in Cranbrook Office Park, La Lucia in Umhlanga. The office component boasts excellent natural lighting throughout and it's situated in a safe and secure business park complex.

#### Gross Monthly Rental Lease Period Available From

R999,999,999 Ex Vat Negotiable Immediately

| Floor Size m <sup>2</sup> | 200                  | Security                      | Yes |
|---------------------------|----------------------|-------------------------------|-----|
| Parking Bays              | -                    | Air Conditioning              | -   |
| Title                     | Sectional Title      | Generator                     | -   |
| Zoning                    | Commercial           | Fibre                         | -   |
| Parking Bays<br>Title     | -<br>Sectional Title | Air Conditioning<br>Generator | -   |