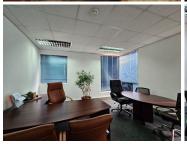

## 286 m<sup>2</sup>

Exceptionally neat office component measuring 286sqm available immediately for occupation at R48 620 per month plus VAT, utilities and parking. The rental includes security and there's fibre available at an additional cost. The space offers brilliant natural lighting throughout with modern and upmarket finishes. There's a welcoming reception area, ablution facilities and a kitchenette.