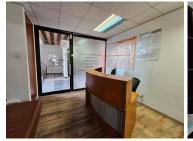

## 286 m<sup>2</sup>

Exceptionally neat office component measuring 286sqm available immediately for occupation at R48 620 per month plus VAT, utilities and parking. The rental includes security and there's fibre available at an additional cost. The space offers brilliant natural lighting throughout with modern and upmarket finishes. There's a welcoming reception area, ablution facilities and a kitchenette.