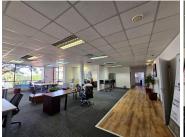

## 286 m<sup>2</sup>

Exceptionally neat office component measuring 286sqm available immediately for occupation at R48 620 per month plus VAT, utilities and parking. The rental includes security and there's fibre available at an additional cost. The space offers brilliant natural lighting throughout with modern and upmarket finishes. There's a welcoming reception area, ablution facilities and a kitchenette.