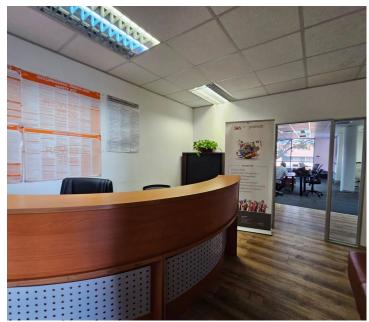

## 286 m<sup>2</sup>

Exceptionally neat office component measuring 286sqm available immediately for occupation at R48 620 per month plus VAT, utilities and parking. The rental includes security and there's fibre available at an additional cost. The space offers brilliant natural lighting throughout with modern and upmarket finishes. There's a welcoming reception area, ablution facilities and a kitchenette.