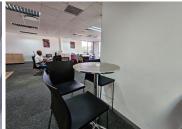

## 286 m<sup>2</sup>

Exceptionally neat office component measuring 286sqm available immediately for occupation at R48 620 per month plus VAT, utilities and parking. The rental includes security and there's fibre available at an additional cost. The space offers brilliant natural lighting throughout with modern and upmarket finishes. There's a welcoming reception area, ablution facilities and a kitchenette.