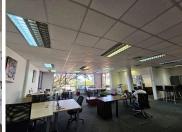

## 286 m<sup>2</sup>

Exceptionally neat office component measuring 286sqm available immediately for occupation at R48 620 per month plus VAT, utilities and parking. The rental includes security and there's fibre available at an additional cost. The space offers brilliant natural lighting throughout with modern and upmarket finishes. There's a welcoming reception area, ablution facilities and a kitchenette.