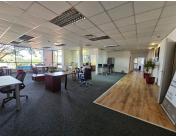

## 286 m<sup>2</sup>

Exceptionally neat office component measuring 286sqm available immediately for occupation at R48 620 per month plus VAT, utilities and parking. The rental includes security and there's fibre available at an additional cost. The space offers brilliant natural lighting throughout with modern and upmarket finishes. There's a welcoming reception area, ablution facilities and a kitchenette.