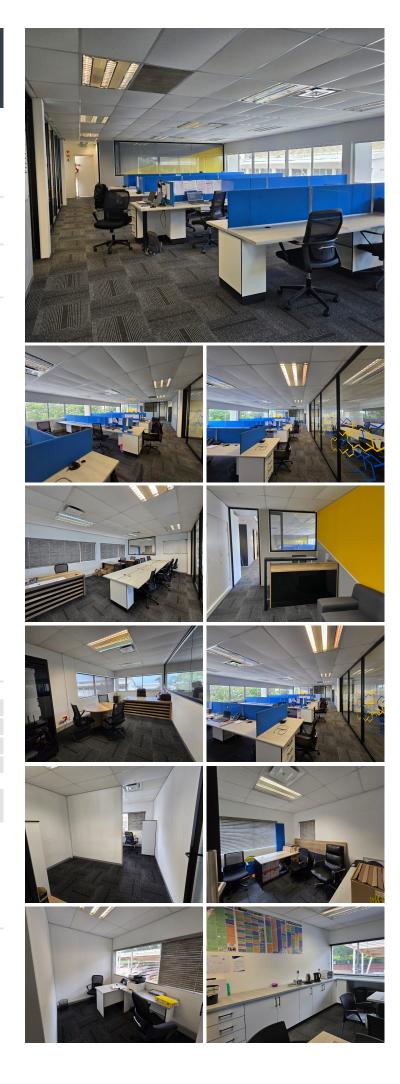

## 275 m<sup>2</sup>

Discover a prime office opportunity in the sought-after La Lucia area. This 275m<sup>2</sup> space offers a secure and modern working environment, featuring 24-hour security for peace of mind. The property is equipped with backup water and power, ensuring seamless business operations.

Ample parking options include both open and covered bays, providing convenience for staff and clients alike. Positioned in a well-maintained complex, this office is ideal for businesses seeking a prestigious address in La Lucia.