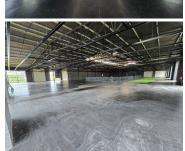

## 599,400 pm

Prime 2997m<sup>2</sup> Commercial Space To Let in the Heart of Umhlanga

2997 m<sup>2</sup>

Unlock exceptional business potential with this expansive 2997m² commercial space, located in the bustling heart of Umhlanga. This property offers ample floor space to accommodate a variety of business needs, whether you're looking to establish a corporate office, a retail outlet, or a large showroom. With sleek modern finishes, an open-plan layout, and plenty of natural light, this versatile space is designed for productivity and style.

## Key features include:

Spacious open-plan layout
Modern interiors with high-quality finishes
Ample parking for staff and clients
Excellent security with 24-hour surveillance
Easy access to major highways and public transport routes
Commercial Area Profile – Umhlanga: Umhlanga is one of South
Africa's most sought-after business hubs, known for its upscale
commercial environment and rapid economic growth. The area is
home to some of the country's top businesses, retail centers, and
international corporations, making it an ideal location for any
business looking to thrive.