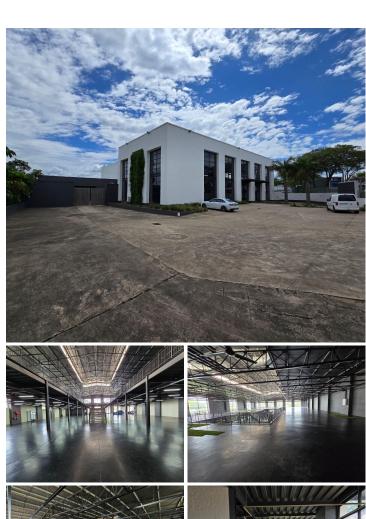

## 599,400 pm

Prime 2997m<sup>2</sup> Commercial Space To Let in the Heart of Umhlanga

2997 m<sup>2</sup>

Unlock exceptional business potential with this expansive 2997m² commercial space, located in the bustling heart of Umhlanga. This property offers ample floor space to accommodate a variety of business needs, whether you're looking to establish a corporate office, a retail outlet, or a large showroom. With sleek modern finishes, an open-plan layout, and plenty of natural light, this versatile space is designed for productivity and style.

## Key features include:

Spacious open-plan layout
Modern interiors with high-quality finishes
Ample parking for staff and clients
Excellent security with 24-hour surveillance
Easy access to major highways and public transport routes
Commercial Area Profile – Umhlanga: Umhlanga is one of South
Africa's most sought-after business hubs, known for its upscale
commercial environment and rapid economic growth. The area is
home to some of the country's top businesses, retail centers, and
international corporations, making it an ideal location for any
business looking to thrive.