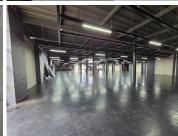

## 599,400 pm

Prime 2997m<sup>2</sup> Commercial Space To Let in the Heart of Umhlanga

2997 m<sup>2</sup>

Unlock exceptional business potential with this expansive 2997m² commercial space, located in the bustling heart of Umhlanga. This property offers ample floor space to accommodate a variety of business needs, whether you're looking to establish a corporate office, a retail outlet, or a large showroom. With sleek modern finishes, an open-plan layout, and plenty of natural light, this versatile space is designed for productivity and style.

## Key features include:

Spacious open-plan layout
Modern interiors with high-quality finishes
Ample parking for staff and clients
Excellent security with 24-hour surveillance
Easy access to major highways and public transport routes
Commercial Area Profile – Umhlanga: Umhlanga is one of South
Africa's most sought-after business hubs, known for its upscale
commercial environment and rapid economic growth. The area is
home to some of the country's top businesses, retail centers, and
international corporations, making it an ideal location for any
business looking to thrive.