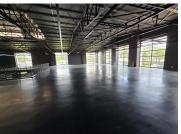

## 599,400 pm

Prime 2997m<sup>2</sup> Commercial Space To Let in the Heart of Umhlanga

2997 m<sup>2</sup>

Unlock exceptional business potential with this expansive 2997m² commercial space, located in the bustling heart of Umhlanga. This property offers ample floor space to accommodate a variety of business needs, whether you're looking to establish a corporate office, a retail outlet, or a large showroom. With sleek modern finishes, an open-plan layout, and plenty of natural light, this versatile space is designed for productivity and style.

## Key features include:

Spacious open-plan layout
Modern interiors with high-quality finishes
Ample parking for staff and clients
Excellent security with 24-hour surveillance
Easy access to major highways and public transport routes
Commercial Area Profile – Umhlanga: Umhlanga is one of South
Africa's most sought-after business hubs, known for its upscale
commercial environment and rapid economic growth. The area is
home to some of the country's top businesses, retail centers, and
international corporations, making it an ideal location for any
business looking to thrive.