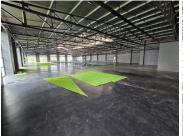

## 599,400 pm

Prime 2997m<sup>2</sup> Commercial Space To Let in the Heart of Umhlanga

2997 m<sup>2</sup>

Unlock exceptional business potential with this expansive 2997m² commercial space, located in the bustling heart of Umhlanga. This property offers ample floor space to accommodate a variety of business needs, whether you're looking to establish a corporate office, a retail outlet, or a large showroom. With sleek modern finishes, an open-plan layout, and plenty of natural light, this versatile space is designed for productivity and style.

## Key features include:

Spacious open-plan layout
Modern interiors with high-quality finishes
Ample parking for staff and clients
Excellent security with 24-hour surveillance
Easy access to major highways and public transport routes
Commercial Area Profile – Umhlanga: Umhlanga is one of South
Africa's most sought-after business hubs, known for its upscale
commercial environment and rapid economic growth. The area is
home to some of the country's top businesses, retail centers, and
international corporations, making it an ideal location for any
business looking to thrive.