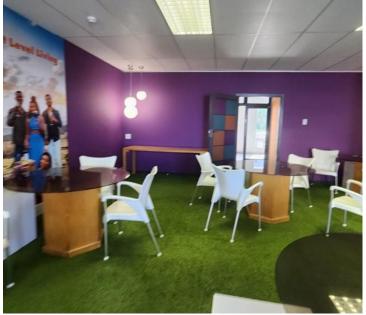

## 20,680 pm

16 Chartwell drive | Office to let in Umhlanga

94 m<sup>2</sup>

Vibrant, well maintained and neat commercial space measuring 94sqm available immediately for occupation at R220/sqm therefore asking R20 680 per month plus VAT and utilities. The unit boasts excellent natural lighting throughout and it's located in a prime, highly sought after business node.

Surrounded by blu chip tenants, restaurants and amenities, this commercial building is the perfect place to run a business. There's exceptional exposure with signage opportunities and ample foot traffic as well as plenty parking bays present.