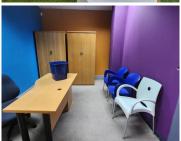

## 20,680 pm

16 Chartwell drive | Office to let in Umhlanga

94 m<sup>2</sup>

Vibrant, well maintained and neat commercial space measuring 94sqm available immediately for occupation at R220/sqm therefore asking R20 680 per month plus VAT and utilities. The unit boasts excellent natural lighting throughout and it's located in a prime, highly sought after business node.

Surrounded by blu chip tenants, restaurants and amenities, this commercial building is the perfect place to run a business. There's exceptional exposure with signage opportunities and ample foot traffic as well as plenty parking bays present.