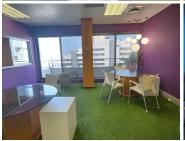

## 20,680 pm

16 Chartwell drive | Office to let in Umhlanga

94 m<sup>2</sup>

Vibrant, well maintained and neat commercial space measuring 94sqm available immediately for occupation at R220/sqm therefore asking R20 680 per month plus VAT and utilities. The unit boasts excellent natural lighting throughout and it's located in a prime, highly sought after business node.

Surrounded by blu chip tenants, restaurants and amenities, this commercial building is the perfect place to run a business. There's exceptional exposure with signage opportunities and ample foot traffic as well as plenty parking bays present.