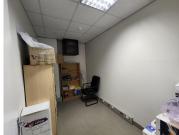

## 172 m<sup>2</sup>

Modern, upmarket offices measuring 172sqm available immediately for occupation at R27 520 per month plus VAT and utilities. Located in the highly sought after business node of Umhlanga.

The unit provides brilliant natural lighting that flows throughout and it's fully air conditioned with ablution facilities and a kitchenette. There are 6 under cover parking bays allocated to the unit and 1 visitors bay. Situated in a 24 hour secure business compound.