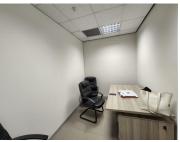

## 172 m<sup>2</sup>

Modern, upmarket offices measuring 172sqm available immediately for occupation at R27 520 per month plus VAT and utilities. Located in the highly sought after business node of Umhlanga.

The unit provides brilliant natural lighting that flows throughout and it's fully air conditioned with ablution facilities and a kitchenette. There are 6 under cover parking bays allocated to the unit and 1 visitors bay. Situated in a 24 hour secure business compound.