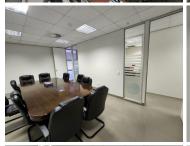

## 172 m<sup>2</sup>

Modern, upmarket offices measuring 172sqm available immediately for occupation at R27 520 per month plus VAT and utilities. Located in the highly sought after business node of Umhlanga.

The unit provides brilliant natural lighting that flows throughout and it's fully air conditioned with ablution facilities and a kitchenette. There are 6 under cover parking bays allocated to the unit and 1 visitors bay. Situated in a 24 hour secure business compound.