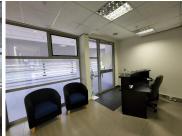

## 172 m<sup>2</sup>

Modern, upmarket offices measuring 172sqm available immediately for occupation at R27 520 per month plus VAT and utilities. Located in the highly sought after business node of Umhlanga.

The unit provides brilliant natural lighting that flows throughout and it's fully air conditioned with ablution facilities and a kitchenette. There are 6 under cover parking bays allocated to the unit and 1 visitors bay. Situated in a 24 hour secure business compound.