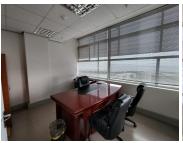

## 172 m<sup>2</sup>

Modern, upmarket offices measuring 172sqm available immediately for occupation at R27 520 per month plus VAT and utilities. Located in the highly sought after business node of Umhlanga.

The unit provides brilliant natural lighting that flows throughout and it's fully air conditioned with ablution facilities and a kitchenette. There are 6 under cover parking bays allocated to the unit and 1 visitors bay. Situated in a 24 hour secure business compound.