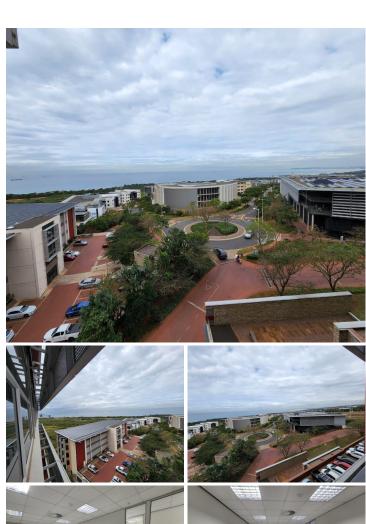

## 172 m<sup>2</sup>

Modern, upmarket offices measuring 172sqm available immediately for occupation at R27 520 per month plus VAT and utilities. Located in the highly sought after business node of Umhlanga.

The unit provides brilliant natural lighting that flows throughout and it's fully air conditioned with ablution facilities and a kitchenette. There are 6 under cover parking bays allocated to the unit and 1 visitors bay. Situated in a 24 hour secure business compound.