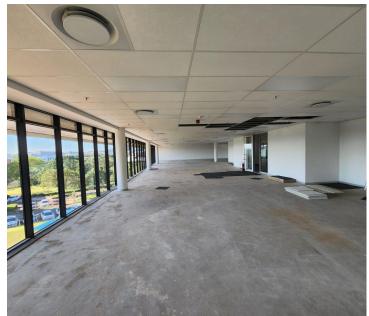

## 44,980 pm

Office To Rent in Umhlanga | Umhlanga Rocks | Glass House

346 m<sup>2</sup>

Very neat and well maintained unit situated in a 24 hour secure business complex. The unit offers good height, with open plan lay out. Controlled access to the property for tenants, ample parking provided for visitors and tenants.

The big windows in the front offer wonderful natural lighting to the premises, with serene views all around. There is a lovely kitchenette for common use. Located in close proximity to many facilities in the Umhlanga area.