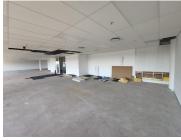

## 44,980 pm

Office To Rent in Umhlanga | Umhlanga Rocks | Glass House

346 m<sup>2</sup>

Very neat and well maintained unit situated in a 24 hour secure business complex. The unit offers good height, with open plan lay out. Controlled access to the property for tenants, ample parking provided for visitors and tenants.

The big windows in the front offer wonderful natural lighting to the premises, with serene views all around. There is a lovely kitchenette for common use. Located in close proximity to many facilities in the Umhlanga area.