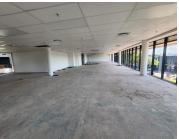

## 44,980 pm

Office To Rent in Umhlanga | Umhlanga Rocks | Glass House

346 m<sup>2</sup>

Very neat and well maintained unit situated in a 24 hour secure business complex. The unit offers good height, with open plan lay out. Controlled access to the property for tenants, ample parking provided for visitors and tenants.

The big windows in the front offer wonderful natural lighting to the premises, with serene views all around. There is a lovely kitchenette for common use. Located in close proximity to many facilities in the Umhlanga area.