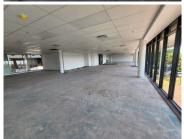

## 44,980 pm

Office To Rent in Umhlanga | Umhlanga Rocks | Glass House

346 m<sup>2</sup>

Very neat and well maintained unit situated in a 24 hour secure business complex. The unit offers good height, with open plan lay out. Controlled access to the property for tenants, ample parking provided for visitors and tenants.

The big windows in the front offer wonderful natural lighting to the premises, with serene views all around. There is a lovely kitchenette for common use. Located in close proximity to many facilities in the Umhlanga area.