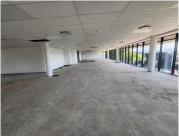

## 44,980 pm

Office To Rent in Umhlanga | Umhlanga Rocks | Glass House

346 m<sup>2</sup>

Very neat and well maintained unit situated in a 24 hour secure business complex. The unit offers good height, with open plan lay out. Controlled access to the property for tenants, ample parking provided for visitors and tenants.

The big windows in the front offer wonderful natural lighting to the premises, with serene views all around. There is a lovely kitchenette for common use. Located in close proximity to many facilities in the Umhlanga area.