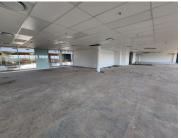

## 44,980 pm

Office To Rent in Umhlanga | Umhlanga Rocks | Glass House

346 m<sup>2</sup>

Very neat and well maintained unit situated in a 24 hour secure business complex. The unit offers good height, with open plan lay out. Controlled access to the property for tenants, ample parking provided for visitors and tenants.

The big windows in the front offer wonderful natural lighting to the premises, with serene views all around. There is a lovely kitchenette for common use. Located in close proximity to many facilities in the Umhlanga area.