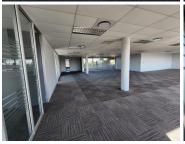

## 125,860 pm

Commercial Office Space To Let in Umhlanga | The Glass House | Umhlanga Rocks

812 m<sup>2</sup>

Immaculate well maintained commercial property located in a secure business park. The unit offers good height with an open plan office layout. Controlled access to the property for tenants, ample parking provided for visitors.

Large windows surround the office, filtering natural light to permeate into the office space, with lush green scenery all around. There is a lovely kitchenette for common use. Located in close proximity to many facilities in the Umhlanga area.

Gross Monthly Rental R125,860 Ex Vat Lease Period Negotiable Available From Immediately

Floor Size m² 812 Security Yes

Parking Bays 32.0 Air Conditioning Yes

Title Sectional Title Generator 
Zoning Commercial Fibre -