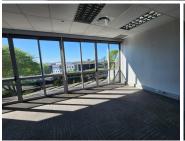

## 125,860 pm

Commercial Office Space To Let in Umhlanga | The Glass House | Umhlanga Rocks

812 m<sup>2</sup>

Immaculate well maintained commercial property located in a secure business park. The unit offers good height with an open plan office layout. Controlled access to the property for tenants, ample parking provided for visitors.

Large windows surround the office, filtering natural light to permeate into the office space, with lush green scenery all around. There is a lovely kitchenette for common use. Located in close proximity to many facilities in the Umhlanga area.