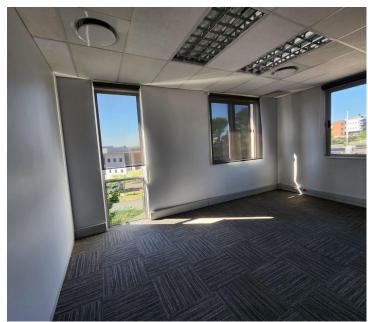

## 125,860 pm

Commercial Office Space To Let in Umhlanga | The Glass House | Umhlanga Rocks

812 m<sup>2</sup>

Immaculate well maintained commercial property located in a secure business park. The unit offers good height with an open plan office layout. Controlled access to the property for tenants, ample parking provided for visitors.

Large windows surround the office, filtering natural light to permeate into the office space, with lush green scenery all around. There is a lovely kitchenette for common use. Located in close proximity to many facilities in the Umhlanga area.