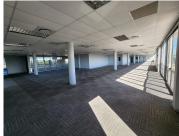

## 125,860 pm

Commercial Office Space To Let in Umhlanga | The Glass House | Umhlanga Rocks

812 m<sup>2</sup>

Immaculate well maintained commercial property located in a secure business park. The unit offers good height with an open plan office layout. Controlled access to the property for tenants, ample parking provided for visitors.

Large windows surround the office, filtering natural light to permeate into the office space, with lush green scenery all around. There is a lovely kitchenette for common use. Located in close proximity to many facilities in the Umhlanga area.

Gross Monthly Rental R125,860 Ex Vat Lease Period Negotiable Available From Immediately

Floor Size m² 812 Security Yes

Parking Bays 32.0 Air Conditioning Yes

Title Sectional Title Generator 
Zoning Commercial Fibre -