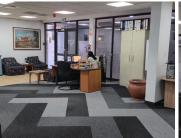

## 164 m<sup>2</sup>

This modern 164.03m² office space in Umhlanga offers a unique opportunity for businesses looking for a prime location in a thriving urban environment. Situated within a green-efficient, P-grade building, the space is designed with both functionality and sustainability in mind, providing businesses with a comfortable and eco-friendly working environment.

The office space is set within a building that features impressive interiors and top-tier facilities, including showers, change rooms, and bicycle storage, supporting a healthy and active lifestyle for tenants. Offering views over Chris Saunders Park, the building enjoys a tranquil yet professional setting. The Gateway Theatre of Shopping is nearby, offering a...