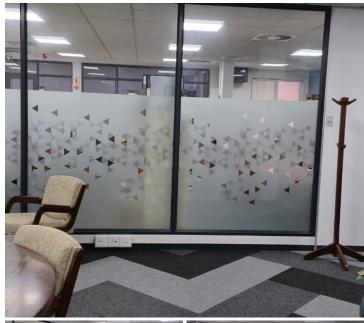

## 164 m<sup>2</sup>

This modern 164.03m² office space in Umhlanga offers a unique opportunity for businesses looking for a prime location in a thriving urban environment. Situated within a green-efficient, P-grade building, the space is designed with both functionality and sustainability in mind, providing businesses with a comfortable and eco-friendly working environment.

The office space is set within a building that features impressive interiors and top-tier facilities, including showers, change rooms, and bicycle storage, supporting a healthy and active lifestyle for tenants. Offering views over Chris Saunders Park, the building enjoys a tranquil yet professional setting. The Gateway Theatre of Shopping is nearby, offering a...