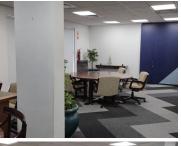

## 164 m<sup>2</sup>

This modern 164.03m² office space in Umhlanga offers a unique opportunity for businesses looking for a prime location in a thriving urban environment. Situated within a green-efficient, P-grade building, the space is designed with both functionality and sustainability in mind, providing businesses with a comfortable and eco-friendly working environment.

The office space is set within a building that features impressive interiors and top-tier facilities, including showers, change rooms, and bicycle storage, supporting a healthy and active lifestyle for tenants. Offering views over Chris Saunders Park, the building enjoys a tranquil yet professional setting. The Gateway Theatre of Shopping is nearby, offering a...