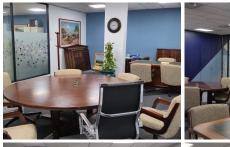

## 164 m<sup>2</sup>

This modern 164.03m² office space in Umhlanga offers a unique opportunity for businesses looking for a prime location in a thriving urban environment. Situated within a green-efficient, P-grade building, the space is designed with both functionality and sustainability in mind, providing businesses with a comfortable and eco-friendly working environment.

The office space is set within a building that features impressive interiors and top-tier facilities, including showers, change rooms, and bicycle storage, supporting a healthy and active lifestyle for tenants. Offering views over Chris Saunders Park, the building enjoys a tranquil yet professional setting. The Gateway Theatre of Shopping is nearby, offering a...