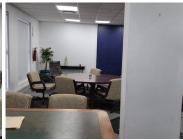

## 164 m<sup>2</sup>

This modern 164.03m² office space in Umhlanga offers a unique opportunity for businesses looking for a prime location in a thriving urban environment. Situated within a green-efficient, P-grade building, the space is designed with both functionality and sustainability in mind, providing businesses with a comfortable and eco-friendly working environment.

The office space is set within a building that features impressive interiors and top-tier facilities, including showers, change rooms, and bicycle storage, supporting a healthy and active lifestyle for tenants. Offering views over Chris Saunders Park, the building enjoys a tranquil yet professional setting. The Gateway Theatre of Shopping is nearby, offering a...