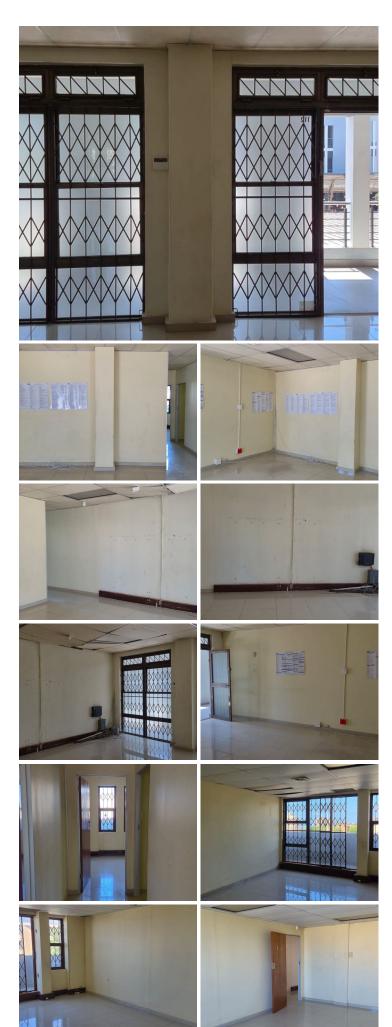

## 76 m<sup>2</sup>

This contemporary 76m² office/retail space, located in the highly sought-after Umhlanga area, offers an excellent opportunity for businesses looking for a functional and professional environment. The space features a reception area, an open-plan layout, and three separate offices, providing a flexible configuration that can cater to various business needs. A private balcony with breathtaking views adds a touch of luxury, making it an ideal space for both work and relaxation.

The building itself boasts excellent visibility and is perfectly positioned to attract foot...

Gross Monthly Rental R22,040 Ex Vat Lease Period Negotiable Available From R22,040 Ex Vat Immediately

| Floor Size m <sup>2</sup> | 76         | Security         | - |
|---------------------------|------------|------------------|---|
| Parking Bays              | -          | Air Conditioning | - |
| Title                     | -          | Generator        | - |
| Zoning                    | Commercial | Fibre            | - |