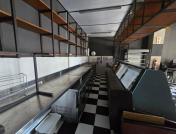

The unit features air conditioning for comfort, access to an available generator to ensure uninterrupted power supply, and gas recovery systems, making it ideal for food outlets. The space also includes access to multiple communal bathrooms and is supported by 24-hour security for peace of mind. The mall offers plenty of underground parking, ensuring easy accessibility for customers and staff alike. The Common Area Component enhances the overall atmosphere, promoting a vibrant and professional environment.

## Key Features:

Air conditioning and available generator Gas recovery for food outlets Plenty of underground parking 24-hour security Multiple communal bathrooms within the mall Location Benefits: Umhlanga