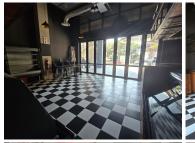

## 49,566 pm

Prime 64m² Commercial Space Available in the Heart of Umhlanga

64 m<sup>2</sup>

This prime commercial space offers the perfect opportunity for your business in the bustling hub of Umhlanga. Situated within a well-established mall, this space is equipped with all the modern conveniences your business needs to thrive.

The unit features air conditioning for comfort, access to an available generator to ensure uninterrupted power supply, and gas recovery systems, making it ideal for food outlets. The space also includes access to multiple communal bathrooms and is supported by 24-hour security for peace of mind. The mall offers plenty of underground parking, ensuring easy accessibility for customers and staff alike. The Common Area Component enhances the overall atmosphere, promoting a vibrant and professional environment.

## Key Features:

Air conditioning and available generator Gas recovery for food outlets Plenty of underground parking 24-hour security Multiple communal bathrooms within the mall Location Benefits: Umhlanga