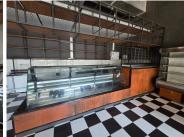

The unit features air conditioning for comfort, access to an available generator to ensure uninterrupted power supply, and gas recovery systems, making it ideal for food outlets. The space also includes access to multiple communal bathrooms and is supported by 24-hour security for peace of mind. The mall offers plenty of underground parking, ensuring easy accessibility for customers and staff alike. The Common Area Component enhances the overall atmosphere, promoting a vibrant and professional environment.

## Key Features:

Air conditioning and available generator Gas recovery for food outlets Plenty of underground parking 24-hour security Multiple communal bathrooms within the mall Location Benefits: Umhlanga