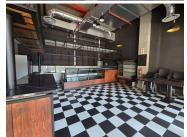

## 49,566 pm

Prime 64m² Commercial Space Available in the Heart of Umhlanga

64 m<sup>2</sup>

This prime commercial space offers the perfect opportunity for your business in the bustling hub of Umhlanga. Situated within a well-established mall, this space is equipped with all the modern conveniences your business needs to thrive.

The unit features air conditioning for comfort, access to an available generator to ensure uninterrupted power supply, and gas recovery systems, making it ideal for food outlets. The space also includes access to multiple communal bathrooms and is supported by 24-hour security for peace of mind. The mall offers plenty of underground parking, ensuring easy accessibility for customers and staff alike. The Common Area Component enhances the overall atmosphere, promoting a vibrant and professional environment.

## Key Features:

Air conditioning and available generator Gas recovery for food outlets Plenty of underground parking 24-hour security Multiple communal bathrooms within the mall Location Benefits: Umhlanga