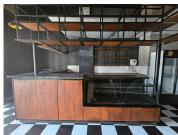

## 49,566 pm

Prime 64m² Commercial Space Available in the Heart of Umhlanga

64 m<sup>2</sup>

This prime commercial space offers the perfect opportunity for your business in the bustling hub of Umhlanga. Situated within a well-established mall, this space is equipped with all the modern conveniences your business needs to thrive.

The unit features air conditioning for comfort, access to an available generator to ensure uninterrupted power supply, and gas recovery systems, making it ideal for food outlets. The space also includes access to multiple communal bathrooms and is supported by 24-hour security for peace of mind. The mall offers plenty of underground parking, ensuring easy accessibility for customers and staff alike. The Common Area Component enhances the overall atmosphere, promoting a vibrant and professional environment.

## Key Features:

Air conditioning and available generator Gas recovery for food outlets Plenty of underground parking 24-hour security Multiple communal bathrooms within the mall Location Benefits: Umhlanga