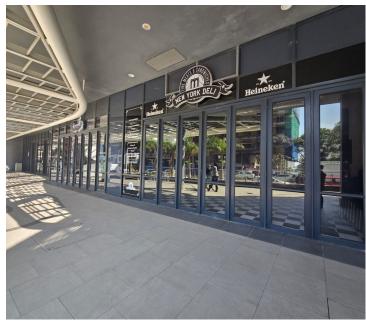

## 49,566 pm

Prime 64m² Commercial Space Available in the Heart of Umhlanga

64 m<sup>2</sup>

This prime commercial space offers the perfect opportunity for your business in the bustling hub of Umhlanga. Situated within a well-established mall, this space is equipped with all the modern conveniences your business needs to thrive.

The unit features air conditioning for comfort, access to an available generator to ensure uninterrupted power supply, and gas recovery systems, making it ideal for food outlets. The space also includes access to multiple communal bathrooms and is supported by 24-hour security for peace of mind. The mall offers plenty of underground parking, ensuring easy accessibility for customers and staff alike. The Common Area Component enhances the overall atmosphere, promoting a vibrant and professional environment.

## Key Features:

Air conditioning and available generator Gas recovery for food outlets Plenty of underground parking 24-hour security Multiple communal bathrooms within the mall Location Benefits: Umhlanga