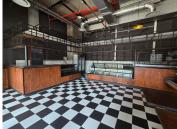

## 49,566 pm

Prime 64m² Commercial Space Available in the Heart of Umhlanga

64 m<sup>2</sup>

This prime commercial space offers the perfect opportunity for your business in the bustling hub of Umhlanga. Situated within a well-established mall, this space is equipped with all the modern conveniences your business needs to thrive.

The unit features air conditioning for comfort, access to an available generator to ensure uninterrupted power supply, and gas recovery systems, making it ideal for food outlets. The space also includes access to multiple communal bathrooms and is supported by 24-hour security for peace of mind. The mall offers plenty of underground parking, ensuring easy accessibility for customers and staff alike. The Common Area Component enhances the overall atmosphere, promoting a vibrant and professional environment.

## Key Features:

Air conditioning and available generator Gas recovery for food outlets Plenty of underground parking 24-hour security Multiple communal bathrooms within the mall Location Benefits: Umhlanga