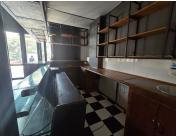

The unit features air conditioning for comfort, access to an available generator to ensure uninterrupted power supply, and gas recovery systems, making it ideal for food outlets. The space also includes access to multiple communal bathrooms and is supported by 24-hour security for peace of mind. The mall offers plenty of underground parking, ensuring easy accessibility for customers and staff alike. The Common Area Component enhances the overall atmosphere, promoting a vibrant and professional environment.

## Key Features:

Air conditioning and available generator Gas recovery for food outlets Plenty of underground parking 24-hour security Multiple communal bathrooms within the mall Location Benefits: Umhlanga