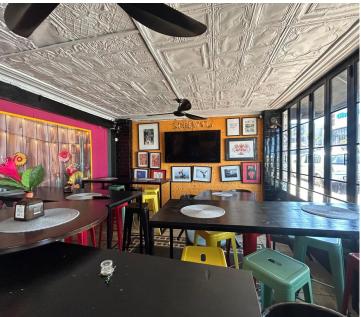

## 204 m<sup>2</sup>

This 204.75m² retail space in Umhlanga offers a prime opportunity for businesses looking to establish themselves in a thriving commercial hub. Situated in a well-established retail center with reputable anchor tenants, this space benefits from consistent foot traffic and excellent visibility. The layout is versatile, making it ideal for a variety of retail operations.

- · Good anchor tenants
- High foot traffic

Umhlanga is one of Durban's most sought-after commercial and retail destinations, known for its upscale shopping centers, vibrant business district, and modern infrastructure. The area attracts a high volume of shoppers, professionals, and tourists, making it an ideal location for retailers looking to capitalize on strong consumer demand. With easy access to major transport routes, including the N2 and M4 highways, as well as King Shaka International Airport, Umhlanga offers unmatched convenience for businesses and customers alike.