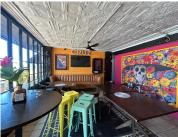

## 204 m<sup>2</sup>

This 204.75m² retail space in Umhlanga offers a prime opportunity for businesses looking to establish themselves in a thriving commercial hub. Situated in a well-established retail center with reputable anchor tenants, this space benefits from consistent foot traffic and excellent visibility. The layout is versatile, making it ideal for a variety of retail operations.

- · Good anchor tenants
- High foot traffic

Umhlanga is one of Durban's most sought-after commercial and retail destinations, known for its upscale shopping centers, vibrant business district, and modern infrastructure. The area attracts a high volume of shoppers, professionals, and tourists, making it an ideal location for retailers looking to capitalize on strong consumer demand. With easy access to major transport routes, including the N2 and M4 highways, as well as King Shaka International Airport, Umhlanga offers unmatched convenience for businesses and customers alike.