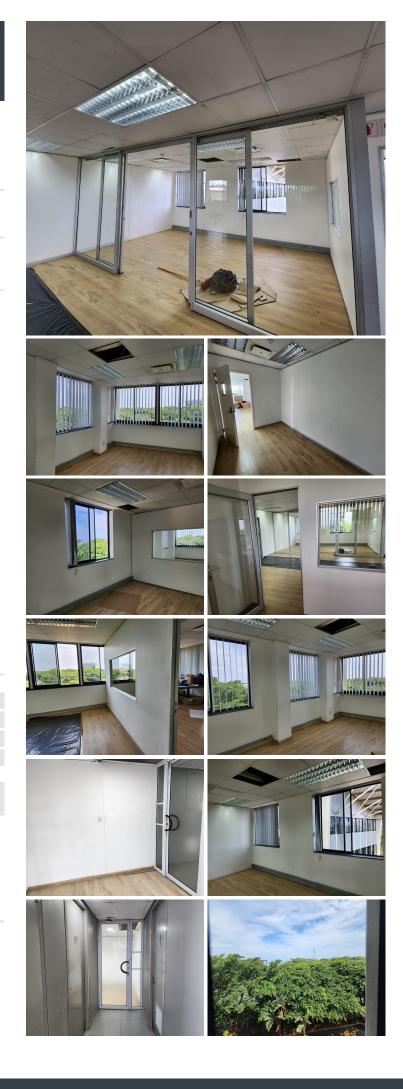

## **240** m<sup>2</sup>

Premium Office Space Available in Umhlanga - Elevate Your Business Presence!

Discover a prime opportunity to elevate your business at our prestigious 240.51sqm office space in the heart of Umhlanga. This fully air-conditioned, modern workspace is designed to meet the highest standards, offering a seamless blend of functionality and sophistication.

Key Features:

State-of-the-Art Amenities: Enjoy a workspace equipped with the latest technology, including high-speed fibre connectivity, ensuring seamless communication and productivity.

Convenient Parking Solutions: Benefit from both open and basement parking facilities, providing easy access for your team and clients.

Top-Notch Security: Rest easy with 24-hour manned security, ensuring a safe and secure environment for your business operations.

GressoMp tithiya Rentalivity Road, & Weelsh Watriendly Clease, Paking your workspace accessing to everyone.