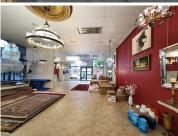

## 73,000 pm

Prime 292m<sup>2</sup> AAA-Grade Commercial Space to Let in Umhlanga's Thriving Business Hub

292 m<sup>2</sup>

Prime 292m² AAA-Grade Commercial Space to Let in Umhlanga

Discover this premium 292m² AAA-grade commercial unit available to let in the heart of Umhlanga, one of the most sought-after business nodes in the region. Boasting a sleek, modern design, this space offers an ideal environment for professionals seeking a sophisticated and efficient work setting. With excellent foot traffic and convenient access to popular food stations, your business will thrive in this high-visibility location. The unit offers ample natural light, open-plan flexibility, and superior finishes that reflect the prestige of the area.