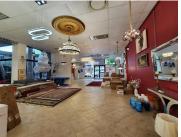

## 73,000 pm

Prime 292m<sup>2</sup> AAA-Grade Commercial Space to Let in Umhlanga's Thriving Business Hub

292 m<sup>2</sup>

Prime 292m² AAA-Grade Commercial Space to Let in Umhlanga

Discover this premium 292m² AAA-grade commercial unit available to let in the heart of Umhlanga, one of the most sought-after business nodes in the region. Boasting a sleek, modern design, this space offers an ideal environment for professionals seeking a sophisticated and efficient work setting. With excellent foot traffic and convenient access to popular food stations, your business will thrive in this high-visibility location. The unit offers ample natural light, open-plan flexibility, and superior finishes that reflect the prestige of the area.