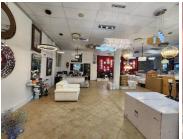

## 73,000 pm

Prime 292m<sup>2</sup> AAA-Grade Commercial Space to Let in Umhlanga's Thriving Business Hub

292 m<sup>2</sup>

Prime 292m² AAA-Grade Commercial Space to Let in Umhlanga

Discover this premium 292m² AAA-grade commercial unit available to let in the heart of Umhlanga, one of the most sought-after business nodes in the region. Boasting a sleek, modern design, this space offers an ideal environment for professionals seeking a sophisticated and efficient work setting. With excellent foot traffic and convenient access to popular food stations, your business will thrive in this high-visibility location. The unit offers ample natural light, open-plan flexibility, and superior finishes that reflect the prestige of the area.