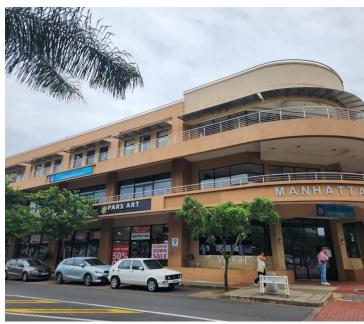

## 73,000 pm

Prime 292m<sup>2</sup> AAA-Grade Commercial Space to Let in Umhlanga's Thriving Business Hub

292 m<sup>2</sup>

Prime 292m² AAA-Grade Commercial Space to Let in Umhlanga

Discover this premium 292m² AAA-grade commercial unit available to let in the heart of Umhlanga, one of the most sought-after business nodes in the region. Boasting a sleek, modern design, this space offers an ideal environment for professionals seeking a sophisticated and efficient work setting. With excellent foot traffic and convenient access to popular food stations, your business will thrive in this high-visibility location. The unit offers ample natural light, open-plan flexibility, and superior finishes that reflect the prestige of the area.

#### Key Features:

AAA-grade commercial space for an impressive corporate image High foot traffic ensuring visibility and accessibility Easy access to nearby food stations for the convenience of staff

Prime location with easy connectivity to major routes

#### About Umhlanga

Umhlanga has evolved into a prominent commercial hub, blending corporate offices, retail, and entertainment facilities seamlessly. Its GrossoMointhlyingental International Alixaviatnajor highways [Nearly Marriad Durban's CBD nearly highlighly...