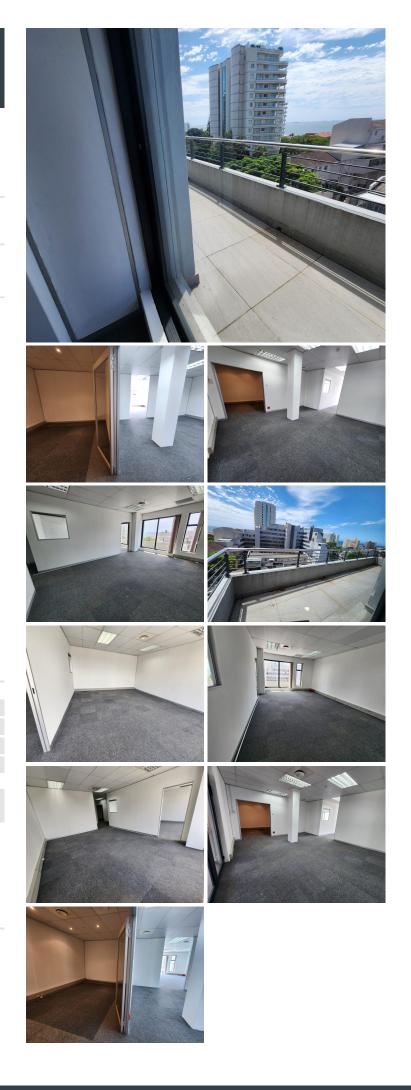

## 🐔 100 m²

Beautifully maintained and neat office to rent for R21,605.00pm ex VAT. Available immediately for occupation. Situated in a highly secure area, with controlled access.

Office has a lovely neat communal area. The office has airconditioner in them, with fibre connection. Big glass windows offer wonderful natural lightening. Balcony access from offices with a serene view.

#### Gross Monthly Rental Lease Period Available From

R21,605 Ex Vat Negotiable Immediately

| Floor Size m <sup>2</sup> | 100             | Security         | Yes |
|---------------------------|-----------------|------------------|-----|
| Parking Bays              | -               | Air Conditioning | Yes |
| Title                     | Sectional Title | Generator        | -   |
| Zoning                    | Commercial      | Fibre            | -   |