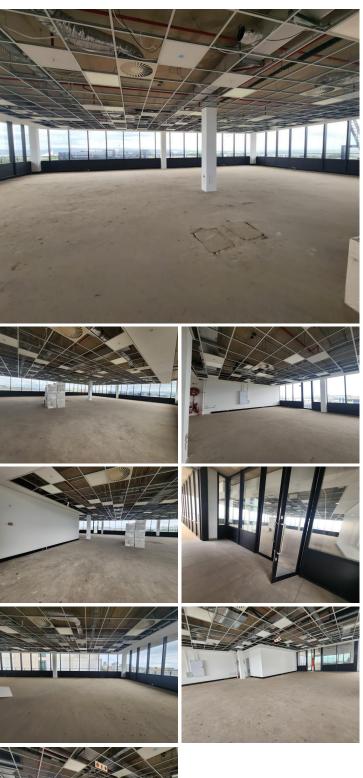

## 🔏 324 m²

Hosting AAA Grade Commercial Space for rental, measuring 324sqm at R51,560.00 ex VAT. per month. This space offers good height. Allows for easy access around the property. Located in good foot traffic area within close, easy access to food outlets.

This Commercial Property has beautiful big glass windows producing wonderful warm natural lighting to the open space. Picture perfect scenery outside. This Space is in a secure area with fibre connection.

#### Gross Monthly Rental Lease Period Available From

R51,560 Ex Vat Negotiable Immediately

| Floor Size m <sup>2</sup> | 324             | Security         | Yes |
|---------------------------|-----------------|------------------|-----|
| Parking Bays              | -               | Air Conditioning | Yes |
| Title                     | Sectional Title | Generator        | -   |
| Zoning                    | Commercial      | Fibre            | -   |
|                           |                 |                  |     |