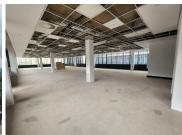

## 94,240 pm

Commercial Space To Let Park Avenue| Umhlanga

496 m<sup>2</sup>

Beautiful commercial Space for rental, measuring 496sqm at R94,240.00 ex VAT. per month. This space offers good height. Allows for easy access around the property. Located in good foot traffic area within close, easy access to food outlets.

This Commercial Property has beautiful big glass windows producing wonderful warm natural lighting to the open space. Picture perfect scenery outside. Highly secure offices with added safety measures. Offices with Fibre connection. There is ample secure parking in the Centre for tenants and visitors.

| Floor Size m <sup>2</sup> | 496             | Security         | Yes |
|---------------------------|-----------------|------------------|-----|
| Parking Bays              | -               | Air Conditioning | Yes |
| Title                     | Sectional Title | Generator        | -   |
| Zoning                    | Commercial      | Fibre            | -   |