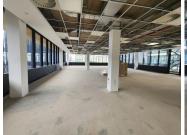

## 94,240 pm

Commercial Space To Let Park Avenue| Umhlanga

496 m<sup>2</sup>

Beautiful commercial Space for rental, measuring 496sqm at R94,240.00 ex VAT. per month. This space offers good height. Allows for easy access around the property. Located in good foot traffic area within close, easy access to food outlets.

This Commercial Property has beautiful big glass windows producing wonderful warm natural lighting to the open space. Picture perfect scenery outside. Highly secure offices with added safety measures. Offices with Fibre connection. There is ample secure parking in the Centre for tenants and visitors.