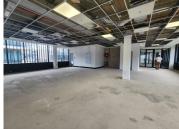

## 94,240 pm

Commercial Space To Let Park Avenue| Umhlanga

496 m<sup>2</sup>

Beautiful commercial Space for rental, measuring 496sqm at R94,240.00 ex VAT. per month. This space offers good height. Allows for easy access around the property. Located in good foot traffic area within close, easy access to food outlets.

This Commercial Property has beautiful big glass windows producing wonderful warm natural lighting to the open space. Picture perfect scenery outside. Highly secure offices with added safety measures. Offices with Fibre connection. There is ample secure parking in the Centre for tenants and visitors.