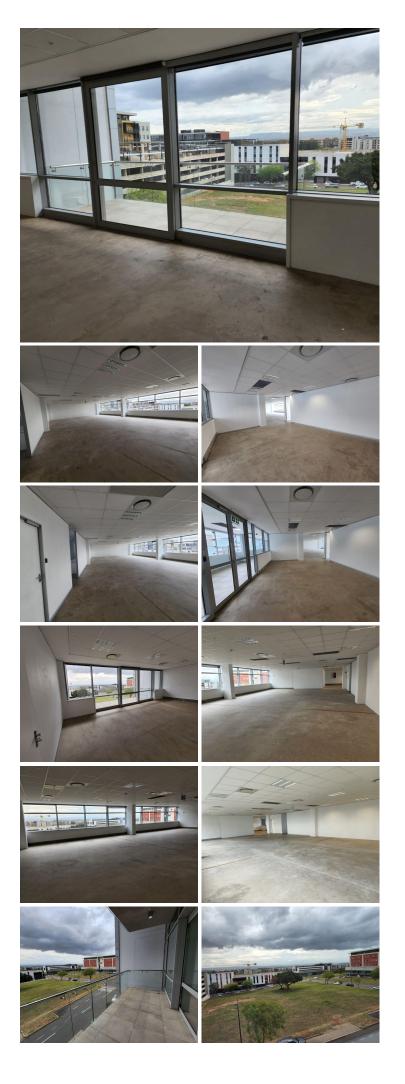

## 🔏 303 m²

Very neat and well maintained unit situated in a 24 hour secure business complex. The unit offers good height, with open plan lay out. Controlled access to the property for tenants, ample parking provided for visitors and tenants.

The big windows in the front offer wonderful natural lighting to the premises, with serene views all around. There is a lovely kitchenette for common use. Located in close proximity to many facilities in the Umhlanga area.