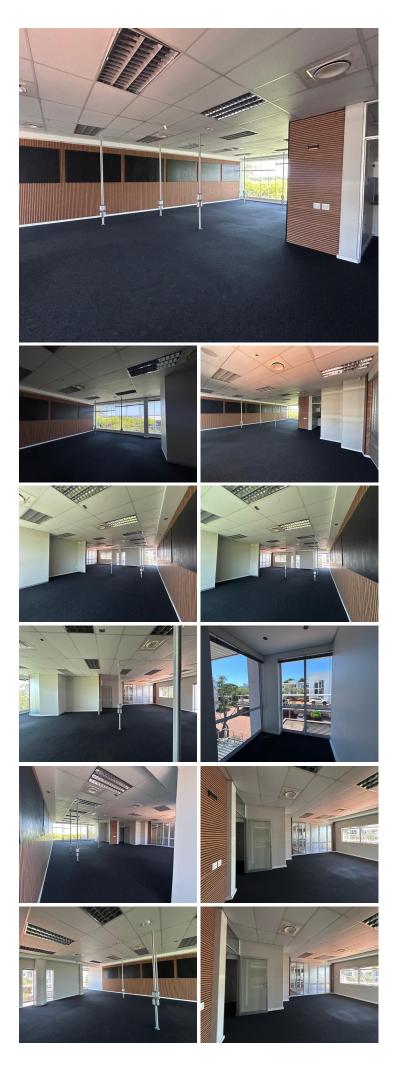

## 🔏 130 m²

Pristine well maintained unit situated in a secure business park. The unit offers good height, with open plan lay out and upstairs mezzanine. Controlled access to the property for tenants, 6 parking bays and ample visitor parking.

The big windows in the front offer wonderful natural lighting to the premises, with serene views all around. There is a lovely kitchenette for common use. Located in close proximity to many facilities in the Umhlanga area.