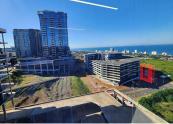

### 🔏 232 m²

Gorgeous office component available immediately for occupation. This stunning commercial unit measures 232sqm boasting brilliant natural lighting throughout, it's centrally air-conditioned and there's a wrap around balcony facing the ocean with unprecedented views.

The space enjoys modern and upmarket finishes. The office includes 9 covered parking bays with 24 hour security.