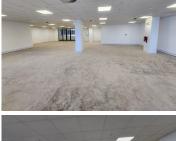

### 🔏 232 m²

Gorgeous office component available immediately for occupation. This stunning commercial unit measures 232sqm boasting brilliant natural lighting throughout, it's centrally air-conditioned and there's a wrap around balcony facing the ocean with unprecedented views.

The space enjoys modern and upmarket finishes. The office includes 9 covered parking bays with 24 hour security.