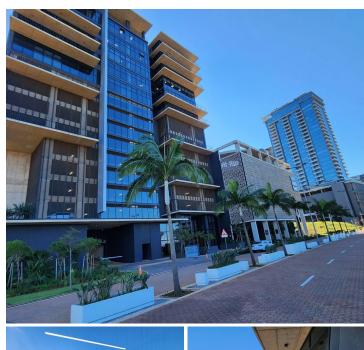

# 48,665 pm

Umhlanga | Stunning ocean view office for rent

### 🔏 232 m²

Gorgeous office component available immediately for occupation. This stunning commercial unit measures 232sqm boasting brilliant natural lighting throughout, it's centrally air-conditioned and there's a wrap around balcony facing the ocean with unprecedented views.

The space enjoys modern and upmarket finishes. The office includes 9 covered parking bays with 24 hour security.