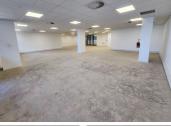

### 🔏 232 m²

Gorgeous office component available immediately for occupation. This stunning commercial unit measures 232sqm boasting brilliant natural lighting throughout, it's centrally air-conditioned and there's a wrap around balcony facing the ocean with unprecedented views.

The space enjoys modern and upmarket finishes. The office includes 9 covered parking bays with 24 hour security.