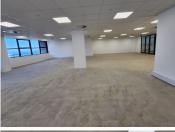

### 🔏 232 m²

Gorgeous office component available immediately for occupation. This stunning commercial unit measures 232sqm boasting brilliant natural lighting throughout, it's centrally air-conditioned and there's a wrap around balcony facing the ocean with unprecedented views.

The space enjoys modern and upmarket finishes. The office includes 9 covered parking bays with 24 hour security.