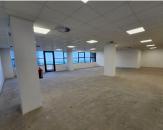

### 🔏 232 m²

Gorgeous office component available immediately for occupation. This stunning commercial unit measures 232sqm boasting brilliant natural lighting throughout, it's centrally air-conditioned and there's a wrap around balcony facing the ocean with unprecedented views.

The space enjoys modern and upmarket finishes. The office includes 9 covered parking bays with 24 hour security.