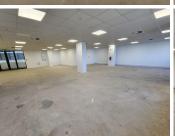

### 🔏 232 m²

Gorgeous office component available immediately for occupation. This stunning commercial unit measures 232sqm boasting brilliant natural lighting throughout, it's centrally air-conditioned and there's a wrap around balcony facing the ocean with unprecedented views.

The space enjoys modern and upmarket finishes. The office includes 9 covered parking bays with 24 hour security.