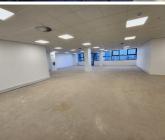

### 🔏 232 m²

Gorgeous office component available immediately for occupation. This stunning commercial unit measures 232sqm boasting brilliant natural lighting throughout, it's centrally air-conditioned and there's a wrap around balcony facing the ocean with unprecedented views.

The space enjoys modern and upmarket finishes. The office includes 9 covered parking bays with 24 hour security.