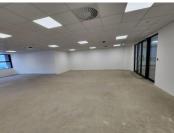

### 🔏 232 m²

Gorgeous office component available immediately for occupation. This stunning commercial unit measures 232sqm boasting brilliant natural lighting throughout, it's centrally air-conditioned and there's a wrap around balcony facing the ocean with unprecedented views.

The space enjoys modern and upmarket finishes. The office includes 9 covered parking bays with 24 hour security.