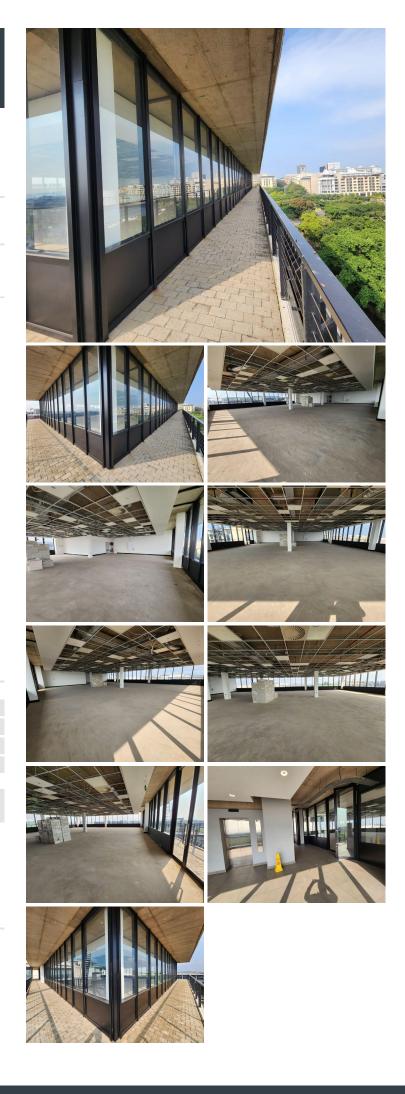

## 431 m<sup>2</sup>

Upmarket and modern white box office component measuring 431.69sqm available to let at R82,021.60 per month plus VAT and utilities. The unit offers 11 basement parking bays and the building is equipped with a back up generator. There's 24 hour security present.

This office park is a stylish and vibrant retail and business destination on uMhlanga Ridge. The urban square is a natural extension of the CJ Saunders Park and is conveniently located in the uMhlanga Ridge hub, making it an ideal place for business meetings.

#### **Gross Monthly Rental** Lease Period Available From

R82,021 Ex Vat Negotiable Immediately

| Floor Size m <sup>2</sup> | 431             | Security         | Yes |
|---------------------------|-----------------|------------------|-----|
| Parking Bays              | -               | Air Conditioning | Yes |
| Title                     | Sectional Title | Generator        | -   |
| Zoning                    | Commercial      | Fibre            | -   |