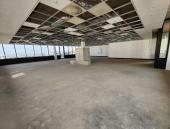

## 61,428 pm

Umhlanga | A grade office space for rent

323 m<sup>2</sup>

Exceptionally neat and modern white box office component measuring 323.31sqm available to let at R61,428.40 per month plus VAT and utilities. The unit offers 11 basement parking bays and the building is equipped with a back up generator. There's 24 hour security present.

**Gross Monthly Rental** R61,428 Ex Vat **Lease Period** Negotiable **Available From Immediately** 

| Floor Size m <sup>2</sup> | 323             | Security         | Yes |
|---------------------------|-----------------|------------------|-----|
| Parking Bays              | -               | Air Conditioning | Yes |
| Title                     | Sectional Title | Generator        | -   |
| Zoning                    | Commercial      | Fibre            | -   |