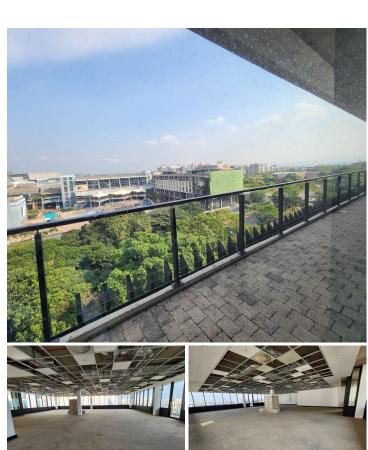

## 61,428 pm

Umhlanga | A grade office space for rent

323 m<sup>2</sup>

Exceptionally neat and modern white box office component measuring 323.31sqm available to let at R61,428.40 per month plus VAT and utilities. The unit offers 11 basement parking bays and the building is equipped with a back up generator. There's 24 hour security present.

This office park is a stylish and vibrant retail and business destination on uMhlanga Ridge. The urban square is a natural extension of the CJ Saunders Park and is conveniently located in the uMhlanga Ridge hub, making it an ideal place for business meetings.

**Gross Monthly Rental** R61,428 Ex Vat **Lease Period** Negotiable **Available From Immediately** 

| Floor Size m <sup>2</sup> | 323             | Security         | Yes |
|---------------------------|-----------------|------------------|-----|
| Parking Bays              | -               | Air Conditioning | Yes |
| Title                     | Sectional Title | Generator        | -   |
| Zoning                    | Commercial      | Fibre            | -   |