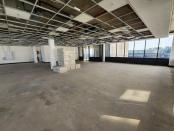

## 61,428 pm

Umhlanga | A grade office space for rent

323 m<sup>2</sup>

Exceptionally neat and modern white box office component measuring 323.31sqm available to let at R61,428.40 per month plus VAT and utilities. The unit offers 11 basement parking bays and the building is equipped with a back up generator. There's 24 hour security present.