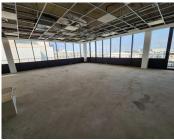

## 61,428 pm

Umhlanga | A grade office space for rent

323 m<sup>2</sup>

Exceptionally neat and modern white box office component measuring 323.31sqm available to let at R61,428.40 per month plus VAT and utilities. The unit offers 11 basement parking bays and the building is equipped with a back up generator. There's 24 hour security present.