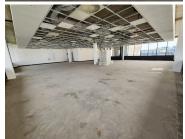

## 61,428 pm

Umhlanga | A grade office space for rent

323 m<sup>2</sup>

Exceptionally neat and modern white box office component measuring 323.31sqm available to let at R61,428.40 per month plus VAT and utilities. The unit offers 11 basement parking bays and the building is equipped with a back up generator. There's 24 hour security present.

**Gross Monthly Rental** R61,428 Ex Vat **Lease Period** Negotiable **Available From Immediately** 

| Floor Size m <sup>2</sup> | 323             | Security         | Yes |
|---------------------------|-----------------|------------------|-----|
| Parking Bays              | -               | Air Conditioning | Yes |
| Title                     | Sectional Title | Generator        | -   |
| Zoning                    | Commercial      | Fibre            | -   |