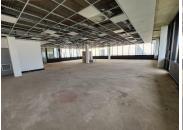

## 61,428 pm

Umhlanga | A grade office space for rent

323 m<sup>2</sup>

Exceptionally neat and modern white box office component measuring 323.31sqm available to let at R61,428.40 per month plus VAT and utilities. The unit offers 11 basement parking bays and the building is equipped with a back up generator. There's 24 hour security present.