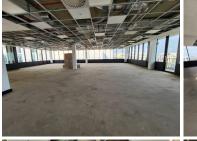

## 61,428 pm

Umhlanga | A grade office space for rent

323 m<sup>2</sup>

Exceptionally neat and modern white box office component measuring 323.31sqm available to let at R61,428.40 per month plus VAT and utilities. The unit offers 11 basement parking bays and the building is equipped with a back up generator. There's 24 hour security present.

**Gross Monthly Rental** R61,428 Ex Vat **Lease Period** Negotiable **Available From Immediately** 

| Floor Size m <sup>2</sup> | 323             | Security         | Yes |
|---------------------------|-----------------|------------------|-----|
| Parking Bays              | -               | Air Conditioning | Yes |
| Title                     | Sectional Title | Generator        | -   |
| Zoning                    | Commercial      | Fibre            | -   |