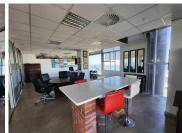

Situated in the heart of Umhlanga, this spacious unit boasts a modern design and functional layout, perfect for a variety of business ventures. With air conditioning in place, you and your clients can enjoy a comfortable working environment all year round. The ample basement parking ensures convenient access for both employees and visitors, providing hassle-free parking options.

Security is a top priority, and this unit offers peace of mind with 24-hour security services. You can focus on growing your business while knowing that your premises are protected at all times. Additionally, the male and female ablutions are conveniently located within the unit, allowing for a hassle-free experience for employees and clients alike. The exclusive kitchenette provides a dedicated space for refreshments and quick meals, ensuring convenience and productivity throughout the day.