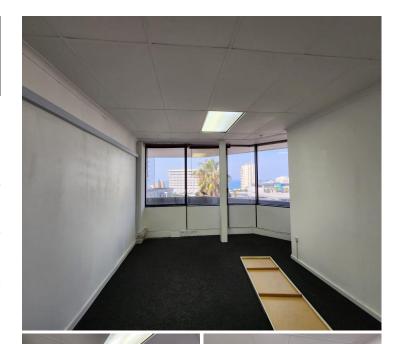

## 12,000 pm

Umhlanga Centre | Neat office space for rent

50 m<sup>2</sup>

This beautifully maintained, compact commercial unit measures 50sqm available immediately for occupation at R12 000 per month plus VAT and utilities. There's two parking bays includes. The space is well maintained with good natural lighting flowing throughout.