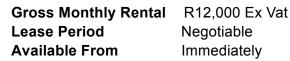

## 12,000 pm

Umhlanga Centre | Neat office space for rent

50 m<sup>2</sup>

This beautifully maintained, compact commercial unit measures 50sqm available immediately for occupation at R12 000 per month plus VAT and utilities. There's two parking bays includes. The space is well maintained with good natural lighting flowing throughout.