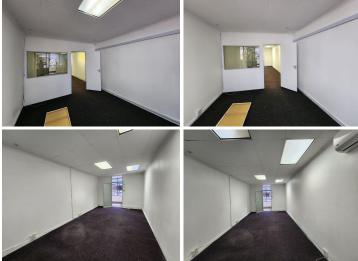

## 12,000 pm

Umhlanga Centre | Neat office space for rent

50 m<sup>2</sup>

This beautifully maintained, compact commercial unit measures 50sqm available immediately for occupation at R12 000 per month plus VAT and utilities. There's two parking bays includes. The space is well maintained with good natural lighting flowing throughout.