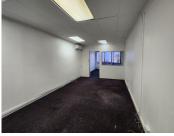

## 12,000 pm

Umhlanga Centre | Neat office space for rent

50 m<sup>2</sup>

This beautifully maintained, compact commercial unit measures 50sqm available immediately for occupation at R12 000 per month plus VAT and utilities. There's two parking bays includes. The space is well maintained with good natural lighting flowing throughout.