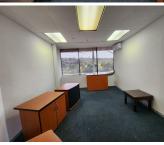

## 🐔 20 m²

Exceptionally neat, compact commercial unit measuring 20sqm available immediately for occupation at R5 000 per month plus VAT and utilities. There's two parking bays includes. The space is well maintained with good natural lighting flowing throughout.

#### Gross Monthly Rental Lease Period Available From

R7,000 Ex Vat Negotiable Immediately

| Floor Size m <sup>2</sup> | 20              | Security         | Yes |
|---------------------------|-----------------|------------------|-----|
| Parking Bays              | -               | Air Conditioning | Yes |
| Title                     | Sectional Title | Generator        | -   |
| Zoning                    | Commercial      | Fibre            | -   |