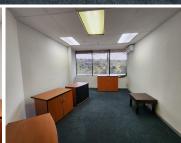

## 🐔 20 m²

Exceptionally neat, compact commercial unit measuring 20sqm available immediately for occupation at R5 000 per month plus VAT and utilities. There's two parking bays includes. The space is well maintained with good natural lighting flowing throughout.

#### Gross Monthly Rental Lease Period Available From

R7,000 Ex Vat Negotiable Immediately

| Floor Size m <sup>2</sup> | 20              | Security         | Yes |
|---------------------------|-----------------|------------------|-----|
| Parking Bays              | -               | Air Conditioning | Yes |
| Title                     | Sectional Title | Generator        | -   |
| Zoning                    | Commercial      | Fibre            | -   |