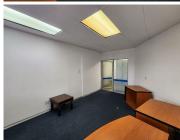

## 🐔 20 m²

Exceptionally neat, compact commercial unit measuring 20sqm available immediately for occupation at R5 000 per month plus VAT and utilities. There's two parking bays includes. The space is well maintained with good natural lighting flowing throughout.

#### Gross Monthly Rental Lease Period Available From

R7,000 Ex Vat Negotiable Immediately

| Floor Size m <sup>2</sup> | 20              | Security         | Yes |
|---------------------------|-----------------|------------------|-----|
| Parking Bays              | -               | Air Conditioning | Yes |
| Title                     | Sectional Title | Generator        | -   |
| Zoning                    | Commercial      | Fibre            | -   |