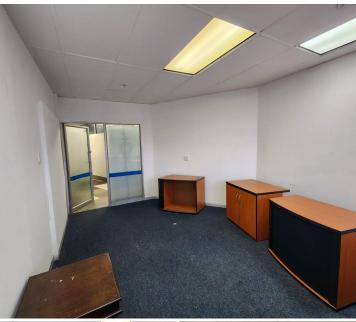

## 🐔 20 m²

Exceptionally neat, compact commercial unit measuring 20sqm available immediately for occupation at R5 000 per month plus VAT and utilities. There's two parking bays includes. The space is well maintained with good natural lighting flowing throughout.

#### Gross Monthly Rental Lease Period Available From

R7,000 Ex Vat Negotiable Immediately

| Floor Size m <sup>2</sup> | 20              | Security         | Yes |
|---------------------------|-----------------|------------------|-----|
| Parking Bays              | -               | Air Conditioning | Yes |
| Title                     | Sectional Title | Generator        | -   |
| Zoning                    | Commercial      | Fibre            | -   |