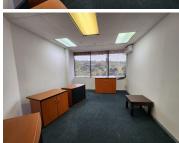

## 🐔 20 m²

Exceptionally neat, compact commercial unit measuring 20sqm available immediately for occupation at R5 000 per month plus VAT and utilities. There's two parking bays includes. The space is well maintained with good natural lighting flowing throughout.

#### Gross Monthly Rental Lease Period Available From

R7,000 Ex Vat Negotiable Immediately

| Floor Size m <sup>2</sup> | 20              | Security         | Yes |
|---------------------------|-----------------|------------------|-----|
| Parking Bays              | -               | Air Conditioning | Yes |
| Title                     | Sectional Title | Generator        | -   |
| Zoning                    | Commercial      | Fibre            | -   |