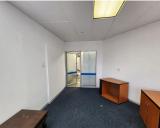

## 🐔 20 m²

Exceptionally neat, compact commercial unit measuring 20sqm available immediately for occupation at R5 000 per month plus VAT and utilities. There's two parking bays includes. The space is well maintained with good natural lighting flowing throughout.

#### Gross Monthly Rental Lease Period Available From

R7,000 Ex Vat Negotiable Immediately

| Floor Size m <sup>2</sup> | 20              | Security         | Yes |
|---------------------------|-----------------|------------------|-----|
| Parking Bays              | -               | Air Conditioning | Yes |
| Title                     | Sectional Title | Generator        | -   |
| Zoning                    | Commercial      | Fibre            | -   |