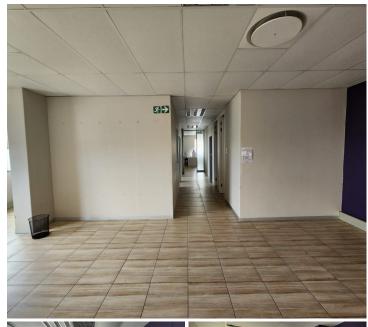

## Key Features:

Ideal Layout: With approximately 145m² of meticulously designed space, this property provides ample room to accommodate various medical practices and specialties. The layout ensures optimal functionality and flow, allowing you to create a welcoming and efficient workspace.

Male and Female Ablutions: Your patients' comfort and convenience are paramount. This office space includes dedicated male and female ablution facilities, ensuring privacy and accessibility for all visitors.