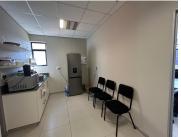

Property Highlights:

Size: Approximately 138m² of flexible office space awaits your customization, providing ample room for your team to work efficiently and comfortably.

Kitchen: A well-appointed kitchen area is included, perfect for preparing snacks and meals, keeping your team energized throughout the workday.

Male and Female Ablutions: Ensuring convenience and comfort for all employees and visitors, the property features separate male and female ablution facilities.

Air Conditioning: Stay cool and comfortable year-round with **Gross all contitity**n **Rental**ems R274600 to bug Vaut the premises, ensuring perioductive work environment repardless of the weather