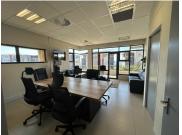

Property Highlights:

Size: Approximately 138m² of flexible office space awaits your customization, providing ample room for your team to work efficiently and comfortably.

Kitchen: A well-appointed kitchen area is included, perfect for preparing snacks and meals, keeping your team energized throughout the workday.

Available From Immediately

Boardroom: Enhance vour business operations with a dedicated boardroom space, ideal for meetings, presentations, and

| Floor Size m <sup>2</sup> | 138        | Security         | Yes |
|---------------------------|------------|------------------|-----|
| Parking Bays              | -          | Air Conditioning | Yes |
| Title                     | -          | Generator        | -   |
| Zoning                    | Commercial | Fibre            | -   |