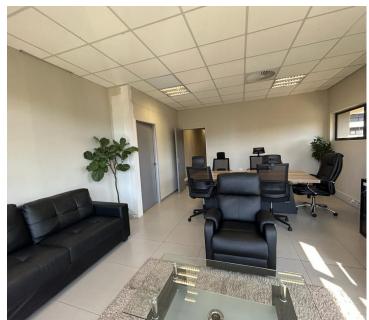

Property Highlights:

Size: Approximately 138m² of flexible office space awaits your customization, providing ample room for your team to work efficiently and comfortably.

Kitchen: A well-appointed kitchen area is included, perfect for preparing snacks and meals, keeping your team energized throughout the workday.

Available From Immediately

Boardroom: Enhance vour business operations with a dedicated boardroom space, ideal for meetings, presentations, and

| Floor Size m <sup>2</sup> | 138        | Security         | Yes |
|---------------------------|------------|------------------|-----|
| Parking Bays              | -          | Air Conditioning | Yes |
| Title                     | -          | Generator        | -   |
| Zoning                    | Commercial | Fibre            | -   |