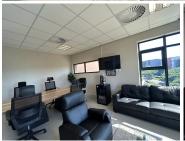

Property Highlights:

Size: Approximately 138m² of flexible office space awaits your customization, providing ample room for your team to work efficiently and comfortably.

Kitchen: A well-appointed kitchen area is included, perfect for preparing snacks and meals, keeping your team energized throughout the workday.

Available From Immediately

Boardroom: Enhance vour business operations with a dedicated boardroom space, ideal for meetings, presentations, and

| Floor Size m <sup>2</sup> | 138        | Security         | Yes |
|---------------------------|------------|------------------|-----|
| Parking Bays              | -          | Air Conditioning | Yes |
| Title                     | -          | Generator        | -   |
| Zoning                    | Commercial | Fibre            | -   |