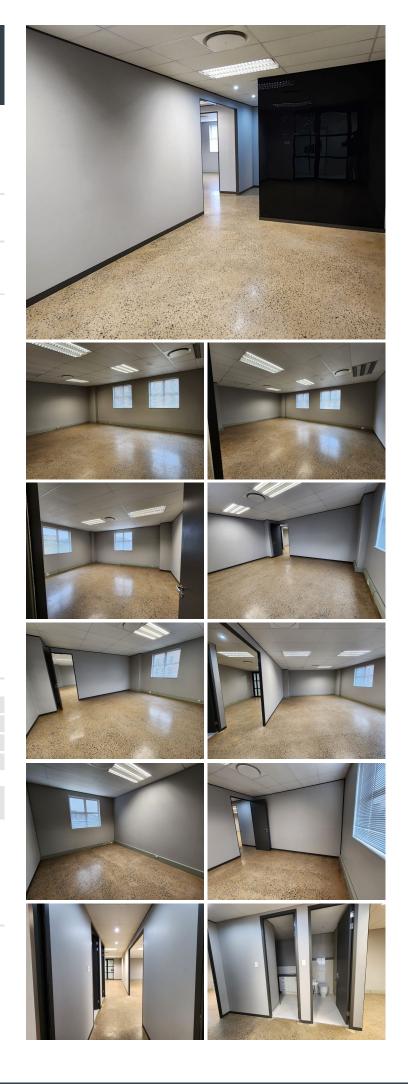

## 🔏 145 m²

Welcome to your next business venture in Umhlanga! This exceptional commercial property offers a prime location and spacious 145m<sup>2</sup> of versatile space, ideal for your business needs. Strategically situated in the bustling heart of Umhlanga, this property ensures maximum visibility and accessibility for both customers and employees.

Step into a modern workspace designed with your comfort and productivity in mind. With the convenience of air conditioning already installed, you can focus on what matters most – growing your business. Whether you're establishing a retail outlet, a boutique office, or a trendy café, this property provides the canvas for your vision to flourish.

#### Gross Monthly Rental Lease Period Available From

R23,200 Ex Vat Negotiable Immediately

| Floor Size m <sup>2</sup> | 145        | Security         | -   |
|---------------------------|------------|------------------|-----|
| Parking Bays              | -          | Air Conditioning | Yes |
| Title                     | -          | Generator        | -   |
| Zoning                    | Commercial | Fibre            | -   |