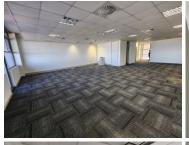

## 164 m<sup>2</sup>

Discover this exceptional leasing opportunity! This 164 square meter open plan office offers convenience with amenities such as a kitchen, ablution facilities, and a small balcony. Available at an attractive rate of R185/m², this space provides versatility and functionality for various business needs.