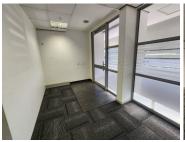

## 164 m<sup>2</sup>

Discover this exceptional leasing opportunity! This 164 square meter open plan office offers convenience with amenities such as a kitchen, ablution facilities, and a small balcony. Available at an attractive rate of R185/m², this space provides versatility and functionality for various business needs.