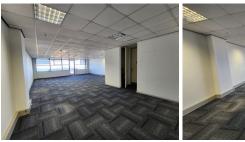

## 164 m<sup>2</sup>

Discover this exceptional leasing opportunity! This 164 square meter open plan office offers convenience with amenities such as a kitchen, ablution facilities, and a small balcony. Available at an attractive rate of R185/m², this space provides versatility and functionality for various business needs.

Additionally, benefit from 6 undercover parking bays offered at R900 each, along with 1 open parking bay available at R600 per month. The total rental sum amounts to R36,340 per month plus VAT, inclusive of parking. Don't miss out on this fantastic offer