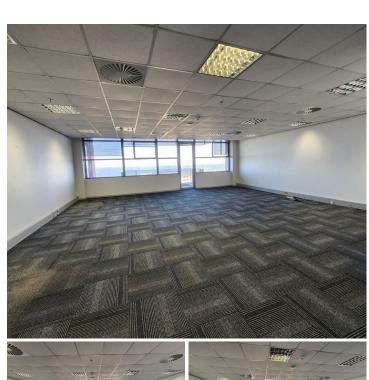

## 164 m<sup>2</sup>

Discover this exceptional leasing opportunity! This 164 square meter open plan office offers convenience with amenities such as a kitchen, ablution facilities, and a small balcony. Available at an attractive rate of R185/m², this space provides versatility and functionality for various business needs.

Additionally, benefit from 6 undercover parking bays offered at R900 each, along with 1 open parking bay available at R600 per month. The total rental sum amounts to R36,340 per month plus VAT, inclusive of parking. Don't miss out on this fantastic offer