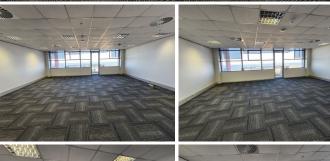

## 164 m<sup>2</sup>

Discover this exceptional leasing opportunity! This 164 square meter open plan office offers convenience with amenities such as a kitchen, ablution facilities, and a small balcony. Available at an attractive rate of R185/m², this space provides versatility and functionality for various business needs.

Additionally, benefit from 6 undercover parking bays offered at R900 each, along with 1 open parking bay available at R600 per month. The total rental sum amounts to R36,340 per month plus VAT, inclusive of parking. Don't miss out on this fantastic offer