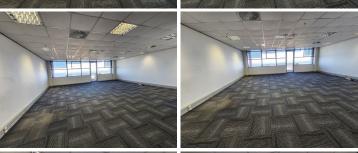

## 164 m<sup>2</sup>

Discover this exceptional leasing opportunity! This 164 square meter open plan office offers convenience with amenities such as a kitchen, ablution facilities, and a small balcony. Available at an attractive rate of R185/m², this space provides versatility and functionality for various business needs.

Additionally, benefit from 6 undercover parking bays offered at R900 each, along with 1 open parking bay available at R600 per month. The total rental sum amounts to R36,340 per month plus VAT, inclusive of parking. Don't miss out on this fantastic offer