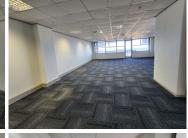

## 164 m<sup>2</sup>

Discover this exceptional leasing opportunity! This 164 square meter open plan office offers convenience with amenities such as a kitchen, ablution facilities, and a small balcony. Available at an attractive rate of R185/m², this space provides versatility and functionality for various business needs.