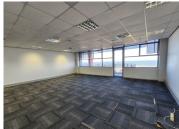

## 164 m<sup>2</sup>

Discover this exceptional leasing opportunity! This 164 square meter open plan office offers convenience with amenities such as a kitchen, ablution facilities, and a small balcony. Available at an attractive rate of R185/m², this space provides versatility and functionality for various business needs.