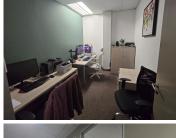

## 🐔 13 m²

This fully serviced 13m<sup>2</sup> office unit, available for rent, provides an ideal workspace for small businesses or satellite offices. The unit is fully equipped with high-speed WiFi and all essential utilities, ensuring a hassle-free working environment. Enjoy the convenience of a "lock up and go" setup with 24-hour security, giving you peace of mind. A reception area is available to greet clients and provide a professional atmosphere.

Features: • Size: 13m<sup>2</sup>

- · Services: Fully serviced with WiFi and utilities included
- Security: 24-hour security
- Access: Lock up and go convenience
- · Reception: Welcoming reception area for clients
- Location: Prime spot in Umhlanga