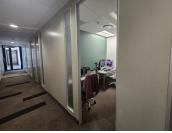

## 🐔 13 m²

This fully serviced 13m<sup>2</sup> office unit, available for rent, provides an ideal workspace for small businesses or satellite offices. The unit is fully equipped with high-speed WiFi and all essential utilities, ensuring a hassle-free working environment. Enjoy the convenience of a "lock up and go" setup with 24-hour security, giving you peace of mind. A reception area is available to greet clients and provide a professional atmosphere.

Features: • Size: 13m<sup>2</sup>

- · Services: Fully serviced with WiFi and utilities included
- Security: 24-hour security
- Access: Lock up and go convenience
- · Reception: Welcoming reception area for clients
- Location: Prime spot in Umhlanga