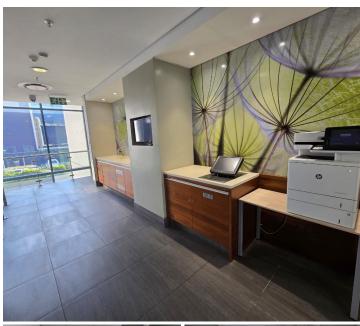

## 🐔 13 m²

This fully serviced 13m<sup>2</sup> office unit, available for rent, provides an ideal workspace for small businesses or satellite offices. The unit is fully equipped with high-speed WiFi and all essential utilities, ensuring a hassle-free working environment. Enjoy the convenience of a "lock up and go" setup with 24-hour security, giving you peace of mind. A reception area is available to greet clients and provide a professional atmosphere.

Features: • Size: 13m<sup>2</sup>

- · Services: Fully serviced with WiFi and utilities included
- Security: 24-hour security
- Access: Lock up and go convenience
- · Reception: Welcoming reception area for clients
- Location: Prime spot in Umhlanga