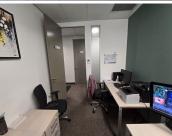

## 🐔 13 m²

This fully serviced 13m<sup>2</sup> office unit, available for rent, provides an ideal workspace for small businesses or satellite offices. The unit is fully equipped with high-speed WiFi and all essential utilities, ensuring a hassle-free working environment. Enjoy the convenience of a "lock up and go" setup with 24-hour security, giving you peace of mind. A reception area is available to greet clients and provide a professional atmosphere.

Features: • Size: 13m<sup>2</sup>

- · Services: Fully serviced with WiFi and utilities included
- Security: 24-hour security
- Access: Lock up and go convenience
- · Reception: Welcoming reception area for clients
- Location: Prime spot in Umhlanga