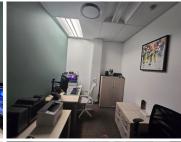

## 🐔 13 m²

This fully serviced 13m<sup>2</sup> office unit, available for rent, provides an ideal workspace for small businesses or satellite offices. The unit is fully equipped with high-speed WiFi and all essential utilities, ensuring a hassle-free working environment. Enjoy the convenience of a "lock up and go" setup with 24-hour security, giving you peace of mind. A reception area is available to greet clients and provide a professional atmosphere.

Features: • Size: 13m<sup>2</sup>

- · Services: Fully serviced with WiFi and utilities included
- Security: 24-hour security
- Access: Lock up and go convenience
- · Reception: Welcoming reception area for clients
- Location: Prime spot in Umhlanga