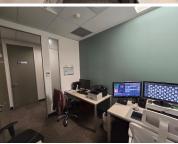

## 🐔 13 m²

This fully serviced 13m<sup>2</sup> office unit, available for rent, provides an ideal workspace for small businesses or satellite offices. The unit is fully equipped with high-speed WiFi and all essential utilities, ensuring a hassle-free working environment. Enjoy the convenience of a "lock up and go" setup with 24-hour security, giving you peace of mind. A reception area is available to greet clients and provide a professional atmosphere.

Features: • Size: 13m<sup>2</sup>

- · Services: Fully serviced with WiFi and utilities included
- Security: 24-hour security
- Access: Lock up and go convenience
- · Reception: Welcoming reception area for clients
- Location: Prime spot in Umhlanga