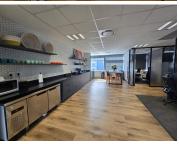

## 66,654 pm

Elevate Your Business: Premium 332.44m² Office Space for Lease in Umhlanga

332 m<sup>2</sup>

Prime 332.44m<sup>2</sup> Office Space to Let in Umhlanga

Positioned in the prestigious and thriving business hub of Umhlanga, this modern 332.44m² office space offers a fully serviced environment designed to meet the needs of discerning professionals. The unit is equipped with on-suite male and female bathrooms, ensuring convenience for your team and clients alike. Enhanced by 24-hour security, this property provides peace of mind and a secure work environment. The space also includes ample open and basement parking, catering to staff and visitors with ease.

## **Property Features:**

Size: 332.44m² Fully Serviced

On-suite Male and Female Bathrooms

24-Hour Security
Easy Highway Access
Ample Open and Basement Parking

Why Umhlanga?

Umhlanga has established itself as one of South Africa's most sought-after commercial and lifestyle destinations. Located just a **Gross Microthyg Reata** Intel Ratio 654 in Cort Vast with easy access to paior highways, Umhlanga is a gateway to both local and international business. Known for its vibrant community, Axada bis pring and diverse diffing a place yumhlanga offers an ideal balance of work and leisure. The...