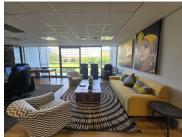

## 66,654 pm

Elevate Your Business: Premium 332.44m² Office Space for Lease in Umhlanga

332 m<sup>2</sup>

Prime 332.44m<sup>2</sup> Office Space to Let in Umhlanga

Positioned in the prestigious and thriving business hub of Umhlanga, this modern 332.44m² office space offers a fully serviced environment designed to meet the needs of discerning professionals. The unit is equipped with on-suite male and female bathrooms, ensuring convenience for your team and clients alike. Enhanced by 24-hour security, this property provides peace of mind and a secure work environment. The space also includes ample open and basement parking, catering to staff and visitors with ease.

## **Property Features:**

Size: 332.44m² Fully Serviced

On-suite Male and Female Bathrooms

24-Hour Security
Easy Highway Access
Ample Open and Basement Parking

Why Umhlanga?

Umhlanga has established itself as one of South Africa's most sought-after commercial and lifestyle destinations. Located just a **Gross Microthyg Reata** Intel Ratio 654 in Cort Vast with easy access to paior highways, Umhlanga is a gateway to both local and international business. Known for its vibrant community, Axada bis pring and diverse diffing a place yumhlanga offers an ideal balance of work and leisure. The...