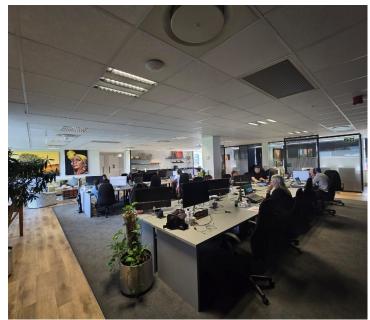

## 66,654 pm

Elevate Your Business: Premium 332.44m² Office Space for Lease in Umhlanga

332 m<sup>2</sup>

Prime 332.44m<sup>2</sup> Office Space to Let in Umhlanga

Positioned in the prestigious and thriving business hub of Umhlanga, this modern 332.44m² office space offers a fully serviced environment designed to meet the needs of discerning professionals. The unit is equipped with on-suite male and female bathrooms, ensuring convenience for your team and clients alike. Enhanced by 24-hour security, this property provides peace of mind and a secure work environment. The space also includes ample open and basement parking, catering to staff and visitors with ease.

## **Property Features:**

Size: 332.44m² Fully Serviced

On-suite Male and Female Bathrooms

24-Hour Security
Easy Highway Access
Ample Open and Basement Parking

Why Umhlanga?

Umhlanga has established itself as one of South Africa's most sought-after commercial and lifestyle destinations. Located just a **Gross Microthyg Reata** Intel Ratio 654 in Cort Vast with easy access to paior highways, Umhlanga is a gateway to both local and international business. Known for its vibrant community, Axada bis pring and diverse diffing a place yumhlanga offers an ideal balance of work and leisure. The...