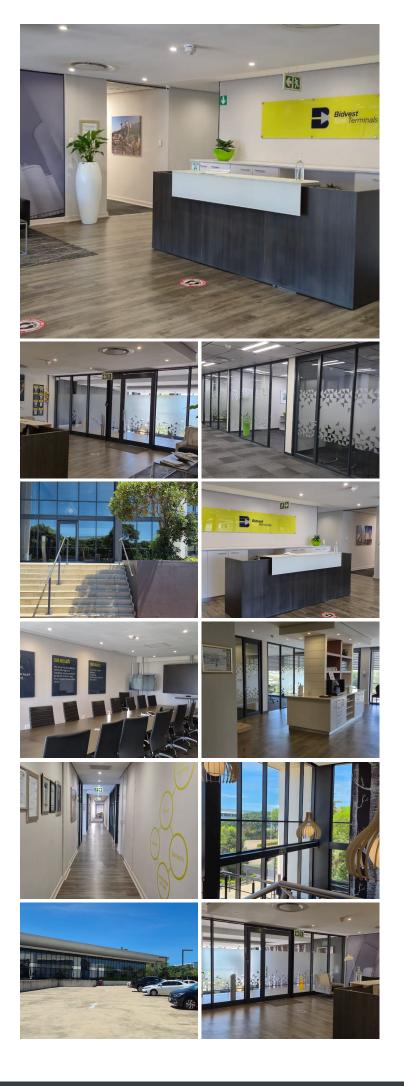

## 🐔 1678 m²

This expansive office space, located in the highly sought-after Umhlanga area, offers a total of 1678.58m<sup>2</sup> of prime, versatile office space. Ideal for businesses seeking a modern, professional environment, the property is designed to accommodate a variety of office setups, from open-plan workspaces to individual offices and meeting rooms.

The building features contemporary design elements, with ample natural light and modern finishes throughout. Tenants will benefit from secure access, ample parking, and proximity to key transport routes, shopping centers, and local amenities, making it the perfect location for businesses looking to thrive in a vibrant commercial hub.

Key Features:

Total space: 1678.58m<sup>2</sup> Open-plan office layout with flexible configurations Secure, access-controlled building On-site parking available Close to Umhlanga's shopping, dining, and transport facilities Easy access to the N2 and M41 highways Ideal for corporate offices, law firms, financial services, or tech **Grossid Constitution** (Secure and Secure and Secure) Events of the secure office of a successful building operation.