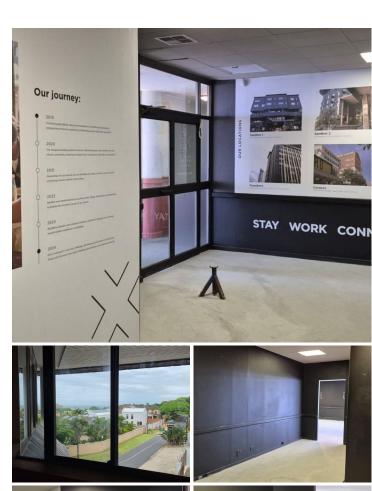

#### 181 m<sup>2</sup>

This spacious 181m<sup>2</sup> office is available for rent in the prime business district of Umhlanga, offering a perfect location for any professional or business looking to be part of this thriving area. The office provides a combination of practicality, comfort, and stunning views, making it an ideal workspace for companies of all sizes.

#### Office Features:

Reception Area: A welcoming and spacious reception area that creates a professional first impression for clients and visitors.

Open Plan Area: A generous open-plan space that offers flexibility for a variety of office layouts and configurations. The design promotes collaboration while maintaining a productive environment.

Private Offices: The office includes 3 private offices, ideal for managers or team leaders who require a quiet and dedicated workspace.

Communal Toilets and Kitchen: Access to well-maintained communal toilets and a fully-equipped kitchen, providing convenience for employees and guests.