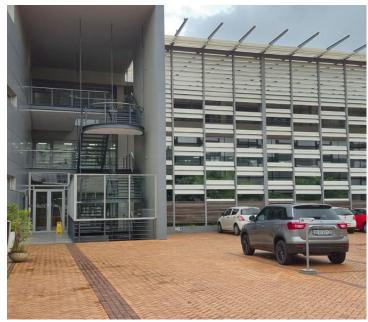

#### 729 m<sup>2</sup>

An exceptional office space offering 729m² of modern, well-appointed working space in the heart of Umhlanga. This professionally designed office features a range of premium facilities, ideal for companies seeking a functional and stylish environment. The space includes a combination of private offices, collaborative zones, and executive areas, along with breathtaking ocean views, ensuring a productive and inspiring atmosphere.

#### **Property Features:**

Size: 729m2 of flexible office space

Reception: Welcoming reception area for clients and visitors Boardroom: Spacious, fully equipped boardroom for professional

meetings

Meeting Room: Comfortable meeting room for smaller gatherings and discussions