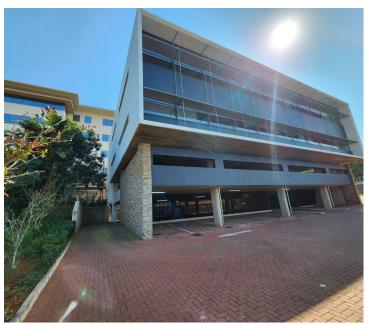

## 79,681 pm

Prime 370sqm Office Space Available for Lease in Prestigious Umhlanga Locale - Your Gateway to...

370 m<sup>2</sup>

Premier Office Space in the Heart of Umhlanga Triangle!

Discover the pinnacle of modern business convenience at our exceptional 370sqm office space available for lease in the prestigious Umhlanga Triangle. Situated within the sought-after Umhlanga Ridgeside, this prime location offers unparalleled connectivity and a thriving commercial atmosphere.

## Key Features:

Size: 370sqm of versatile office space, thoughtfully designed to accommodate your business needs.

Location: Nestled in the renowned Umhlanga Triangle, this office space is at the epicenter of business growth and development. Views: Breathtaking panoramic vistas of the Umhlanga coastline, providing an inspiring backdrop for your work environment. Accessibility: Seamless access to major transportation arteries, ensuring smooth connectivity for both clients and employees. Modern Amenities: Elevate your work experience with state-of-the-art facilities, ample parking, and 24/7 security.