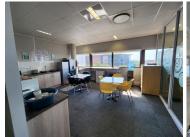

## Key Features:

Size: 370sqm of versatile office space, thoughtfully designed to accommodate your business needs.

Location: Nestled in the renowned Umhlanga Triangle, this office space is at the epicenter of business growth and development. Views: Breathtaking panoramic vistas of the Umhlanga coastline, providing an inspiring backdrop for your work environment. Accessibility: Seamless access to major transportation arteries, ensuring smooth connectivity for both clients and employees. Modern Amenities: Elevate your work experience with state-of-the-art facilities, ample parking, and 24/7 security.

Versatile Layout: The open floor plan allows for customizable office configurations, making it easy to tailor the space to your business requirements.

Gnoissg Micingled by eRcental ercial R79,681 Ex Vat